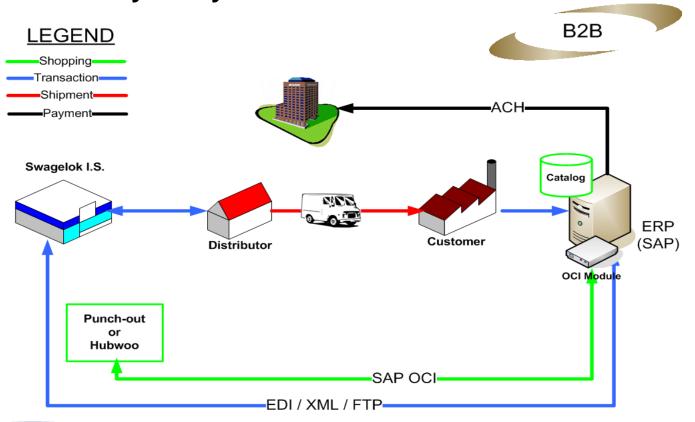

#### EDI

#### Computer-to-computer

 EDI flows directly out of your ERP system directly into our business system and we configure our system to yours, ensuring seamless integration for ordering, invoicing, and tracking.

#### Routing business data

 EDI is used for routine business documents like Purchase Orders, Quotes, Shipment Notice, Purchase Order Change and Invoices.

#### Marketplace

- A Marketplace is a location on the Internet where customers can interface with all of their suppliers as a "one stop shop" experience
- We can save you manpower and money by managing our portion of your Marketplace
  - Orders, quotes and invoices

### Supplier Portal

- If you have an existing portal
  - On this portal we manage the business you have with us according to your needs
  - Retrieve and Acknowledge POs
  - Invoicing