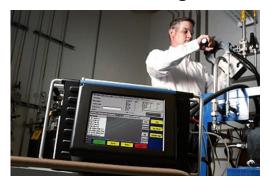

#### Ultrasonic Leak Detection

- Our process
  - 1. Discovery session reviewing your unique needs
  - 2. Custom proposal
  - 3. On-site evaluation with your team
  - 4. Detailed report showing cfm losses and prioritized recommendations
  - 5. Follow up meeting to discuss implementation strategies