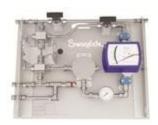

### Calibrating and Switching Module

- We offer a variety of sample conditioning configurations available to meet your application requirements.
- A manual calibration option that allows the operator to calibrate the analyzer at any time.