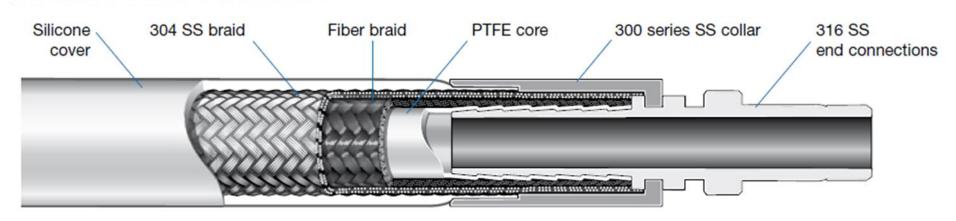

#### Coreflex Hose

- Unique bond inside to outside provides strengths
- o Ucore Steam

#### Coreflex S Series PTFE Hose