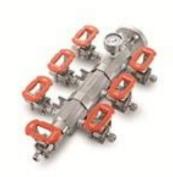

#### Fluid Distribution Header

 Allow for a flow path with multiple outlets, performing much like a large branch fitting.