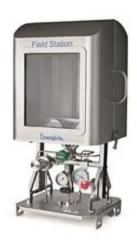

#### Field Station Module

o Reduces process gas pressure before transporting it to an analyzer.