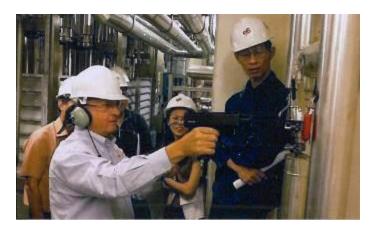

#### Ultrasonic Leak Detection

- Our process
  - 1. Discovery session reviewing your unique needs
  - 2. Custom proposal
  - 3. On-site evaluation with your team
  - 4. Detailed report showing cfm losses and prioritized recommendations
  - 5. Follow up meeting to discuss implementation strategies