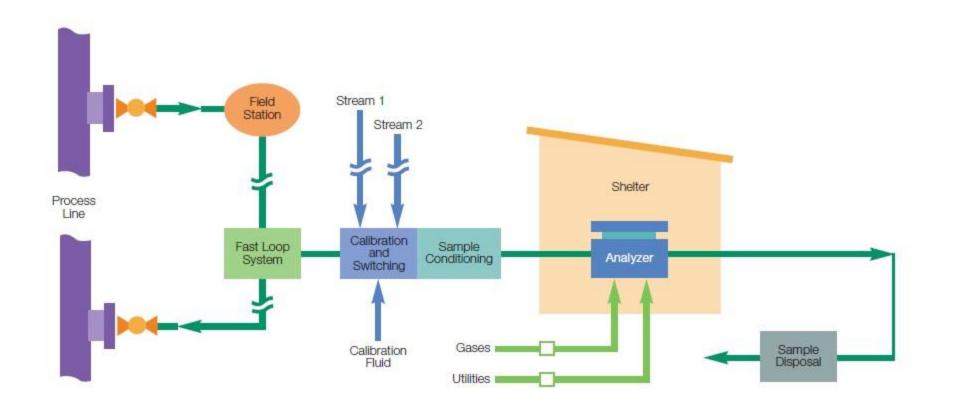

### Calibrating and Switching Module

- We offer a variety of sample conditioning configurations available to meet your application requirements.
- A manual calibration option that allows the operator to calibrate the analyzer at any time.

#### Fluid Distribution Header

 Allow for a flow path with multiple outlets, performing much like a large branch fitting.

### Fast Loop Module

 Manage high flows in sample transport lines to decrease time delays for online analyzer systems

#### Field Station Module

o Reduces process gas pressure before transporting it to an analyzer.

### Sample Probe Module

o Can improve safety, sample purity, and timeliness of the sample