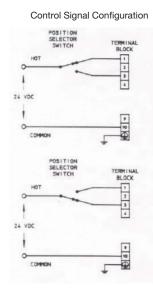

## Valve Stem Position vs. Applied Control Signal

#### 2-Way Ball Valves

**Resulting Valve Stem Position** 

# AC NEUTRAL

Resulting Lamp Status

**Resulting Lamp Status** 

BLOCK