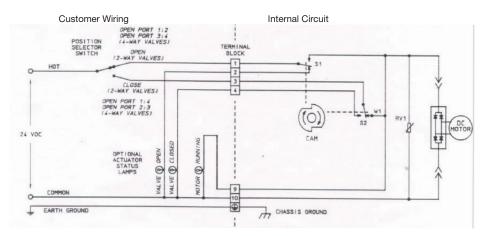

| Stainless Steel Shaft |
| 10   | 1   | Assembled PC Board  |                       |
| 11   | 1   | Gearmotor Assembly  | Stainless Steel Shaft |
| 12   | 1   | Dual Cam            | Nylon                 |
| 13   | 1   | Spring Pin          | Stainless Steel       |
| 14   | 1   | Roll Pin            | Stainless Steel       |
| 15   | 4   | Mounting Screws     | Cadmium Plated Steel  |
| 16   | 1   | Cover               | Die Cast Aluminum     |
| 17   | 1   | Cover Seal          | Buna-N                |
| 18   | 1   | Wiring Label        | Polyester             |
| 19   | 1   | Schematic Label     | Polyester             |
| 20   | 4   | Cover Screws        | Stainless Steel       |
|      | 1   | User's Manual       |                       |

## **User Wiring and Internal Circuit**