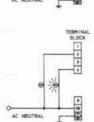

# **OPERATIING CHARACTERISTICS**

## Valve Stem Position vs. Applied Control Signal

#### 2-Way Ball Valves







**Resulting Valve Stem Position** 

# AC NEUTRAL



Resulting Lamp Status

**Resulting Lamp Status** 

BLOCK

## 4-Way Ball Valves





Swagelok — TM Swagelok Company © 1989-2019 Swagelok Company April 2019, RevD MS-INS-142DCEO

Swagelok

#### 142 Series Type DCE Electric Ball Valve Actuators





THIS MANUAL COVERS THE FOLLOWING MODEL:

MS-142DCEO

FOR USE ON 2-WAY AND 4-WAY BALL VALVES

NOTE: Please read this user's manual completely and carefully before installing or operating related Swagelok electric ball valve actuators.

> Swagelok Company Solon, OH 44139

# CONSTRUCTION INFORMATION

Exploded View of the 142 Series Type DCE Actuator



142DC Series

# CONSTRUCTION INFORMATION

### Parts List and Materials of Construction

| Item | Qty | Description         | Material              |
|------|-----|---------------------|--------------