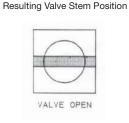

# **OPERATIING CHARACTERISTICS**

## Valve Stem Position vs. Applied Control Signal

#### 2-Way Ball Valves







**Resulting Valve Stem Position** 

# AC NEUTRAL



Resulting Lamp Status

**Resulting Lamp Status** 

BLOCK

## 4-Way Ball Valves





Swagelok — TM Swagelok Company © 1989-2019 Swagelok Company April 2019, RevD MS-INS-142DCEO

Swagelok

#### 142 Series Type DCE Electric Ball Valve Actuators





THIS MANUAL COVERS THE FOLLOWING MODEL:

MS-142DCEO

FOR USE ON 2-WAY AND 4-WAY BALL VALVES

NOTE: Please read this user's manual completely and carefully before installing or operating related Swagelok electric ball valve actuators.

> Swagelok Company Solon, OH 44139

# CONSTRUCTION INFORMATION

Exploded View of the 142 Series Type DCE Actuator



142DC Series

# CONSTRUCTION INFORMATION

### Parts List and Materials of Construction

| Item | Qty | Description         | Material