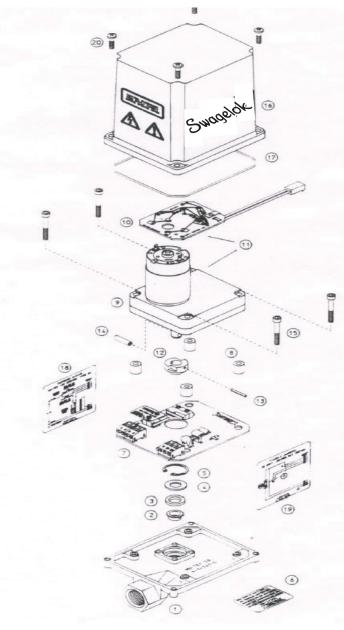

# CONSTRUCTION INFORMATION

Exploded View of the 142 Series Type DCE Actuator

142DC Series

### Parts List and Materials of Construction

| Item | Qty | Description         | Material              |
|------|-----|---------------------|-----------------------|
| 1    | 1   | Base                | Die Cast Aluminum     |
| 2    | 1   | Bushing             | Nylon                 |
| 3    | 1   | Shaft Seal          | Buna-N                |
| 4    | 1   | Washer              | Stainless Steel       |
| 5    | 1   | Retaining Ring      | Steel                 |
| 6    | 1   | Specification Label | Polyester             |
| 7    | 1   | Assembled PC Board  |                       |
| 8    | 4   | Motor Standoffs     | Nickel Plated Brass   |
| 9    | 1   | DC Gearmotor        | Stainless Steel Shaft |
| 10   | 1   | Assembled PC Board  |                       |
| 11   | 1   | Gearmotor Assembly  | Stainless Steel Shaft |
| 12   | 1   | Dual Cam            | Nylon                 |
| 13   | 1   | Spring Pin          | Stainless Steel       |
| 14   | 1   | Roll Pin            | Stainless Steel       |
| 15   | 4   | Mounting Screws     | Cadmium Plated Steel  |
| 16   | 1   | Cover               | Die Cast Aluminum     |
| 17   | 1   | Cover Seal          | Buna-N                |
| 18   | 1   | Wiring Label        | Polyester             |
| 19   | 1   | Schematic Label     | Polyester             |
| 20   | 4   | Cover Screws        | Stainless Steel       |
|      | 1   | User's Manual       |                       |