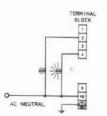

# **OPERATING CHARACTERISTICS**

### Valve Stem Position vs. Applied Control Signal

## 2-Way Ball Valves



#### Resulting Valve Stem Position



Resulting Lamp Status



Resulting Lamp Status

### 4-Way Ball Valves



Resulting Valve Stem Position

VALVE CLOSED







Swagelok — TM Swagelok Company © 1989-2019 Swagelok Company April 2019, RevD MS-INS-142ACEO

# Swagelok

# 142 Series Type ACE Electric Ball Valve Actuators

## **USER'S MANUAL**



THIS MANUAL COVERS THE FOLLOWING MODEL:

MS-142ACEO

FOR USE ON 2-WAY AND 4-WAY BALL VALVES

NOTE: Please read this user's manual completely and carefully before installing or operating related Swagelok electric ball valve actuators.

Swagelok Company Solon, OH 44139

# **CONSTRUCTION INFORMATION**

Exploded View of the 142 Series Type ACE Actuator



142AC Series

# **CONSTRUCTION INFORMATION**

#### **Parts List and Materials of Construction**

| Item | Qty | Description         | Material              |
|------|-----|---------------------|-----------------------|
| 1    | 1   | Base                | Die Ca