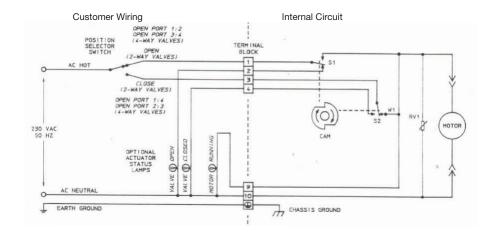

Stainless Steel Shaft |
| 10   | 1   | Connector Body      | Nylon                 |
| 11   | 2   | Terminals           | Tin Plated Copper     |
| 12   | 1   | Dual Cam            | Nylon                 |
| 13   | 1   | Spring Pin          | Stainless Steel       |
| 14   | 1   | Roll Pin            | Stainless Steel       |
| 15   | 4   | Mounting Screws     | Cadmium Plated Steel  |
| 16   | 1   | Cover               | Die Cast Aluminum     |
| 17   | 1   | Cover Seal          | Buna-N                |
| 18   | 1   | Wiring Label        | Polyester             |
| 19   | 1   | Schematic Label     | Polyester             |
| 20   | 4   | Cover Screws        | Stainless Steel       |
|      | 1   | User's Manual       |                       |

### **User Wiring and Internal Circuit**