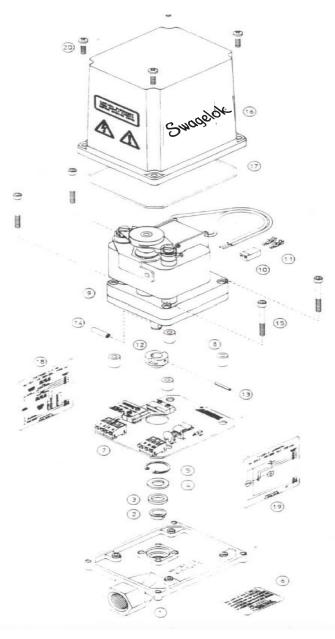

# **CONSTRUCTION INFORMATION**

Exploded View of the 142 Series Type ACE Actuator

142AC Series

#### **Parts List and Materials of Construction**

| Item | Qty | Description         | Material              |
|------|-----|---------------------|-----------------------|
| 1    | 1   | Base                | Die Cast Aluminum     |
| 2    | 1   | Bushing             | Nylon                 |
| 3    | 1   | Shaft Seal          | Buna-N                |
| 4    | 1   | Washer              | Stainless Steel       |
| 5    | 1   | Retaining Ring      | Steel                 |
| 6    | 1   | Specification Label | Polyester             |
| 7    | 1   | Assembled PC Board  |                       |
| 8    | 4   | Motor Standoffs     | Nickel Plated Brass   |
| 9    | 1   | AC Gearmotor        | Stainless Steel Shaft |
| 10   | 1   | Connector Body      | Nylon                 |
| 11   | 2   | Terminals           | Tin Plated Copper     |
| 12   | 1   | Dual Cam            | Nylon                 |
| 13   | 1   | Spring Pin          | Stainless Steel       |
| 14   | 1   | Roll Pin            | Stainless Steel       |
| 15   | 4   | Mounting Screws     | Cadmium Plated Steel  |
| 16   | 1   | Cover               | Die Cast Aluminum     |
| 17   | 1   | Cover Seal          | Buna-N                |
| 18   | 1   | Wiring Label        | Polyester             |
| 19   | 1   | Schematic Label     | Polyester             |
| 20   | 4   | Cover Screws        | Stainless Steel       |
|      | 1   | User's Manual       |                       |