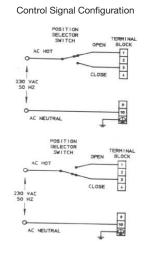

## 2-Way Ball Valves

#### Resulting Valve Stem Position

Resulting Lamp Status

Resulting Lamp Status