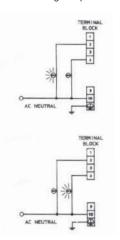

#### Resulting Valve Stem Position

Resulting Lamp Status

Resulting Lamp Status