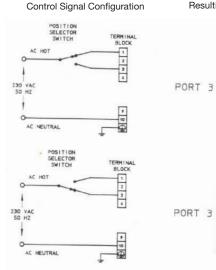

## 2-Way Ball Valves

#### Resulting Valve Stem Position

Resulting Lamp Status

Resulting Lamp Status