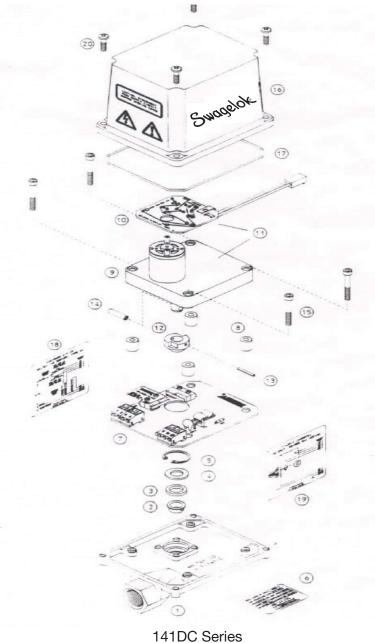

## **CONSTRUCTION INFORMATION**

Exploded View of the 141 Series Type DCE Actuator

### **CONSTRUCTION INFORMATION**

#### **Parts List and Materials of Construction**

| Item | Qty | Description         | Material              |
|------|-----|---------------------|-----------------------|
| 1    | 1   | Base                | Die Cast Aluminum     |
| 2    | 1   | Bushing             | Nylon                 |
| 3    | 1   | Shaft Seal          | Buna-N                |
| 4    | 1   | Washer              | Stainless Steel       |
| 5    | 1   | Retaining Ring      | Steel                 |
| 6    | 1   | Specification Label | Polyester             |
| 7    | 1   | Assembled PC Board  |                       |
| 8    | 4   | Motor Standoffs     | Nickel Plated Brass   |
| 9    | 1   | DC Gearmotor        | Stainless Steel Shaft |
| 10   | 1   | Assembled PC Board  |                       |
| 11   | 1   | Gearmotor Assembly  | Stainless Steel Shaft |
| 12   | 1   | Dual Cam            | Nylon                 |
| 13   | 1   | Spring Pin          | Stainless Steel       |
| 14   | 1   | Roll Pin            | Stainless Steel       |
| 15   | 4   | Mounting Screws     | Cadmium Plated Steel  |
| 16   | 1   | Cover               | Die Cast Aluminum     |
| 17   | 1   | Cover Seal          | Buna-N                |
| 18   | 1   | Wiring Label        | Polyester             |
| 19   | 1   | Schematic Label     | Polyester             |
| 20   | 4   | Cover Screws        | Stainless Steel       |
|      | 1   | User's Manual       |                       |