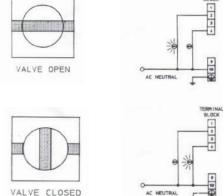

#### **OPERATING CHARACTERISTICS**

#### **Valve Stem Position vs. Applied Control Signal**

#### 2-Way Ball Valves



# Resulting Valve Stem Position Resulting Lamp Status



#### 4-Way Ball Valves



Swagelok — TM Swagelok Company © 1989-2019 Swagelok Company April 2019, RevD MS-INS-141DCEO



# 141 Series Type DCE Electric Ball Valve Actuators

#### **USER'S MANUAL**



THIS MANUAL COVERS THE FOLLOWING MODEL:

MS-141DCEO

FOR USE ON 2-WAY AND 4-WAY BALL VALVES

NOTE: Please read this user's manual completely and carefully before installing or operating related Swagelok electric ball valve actuators.

Swagelok Company Solon, OH 44139

## **CONSTRUCTION INFORMATION**

Exploded View of the 141 Series Type DCE Actuator



### **CONSTRUCTION INFORMATION**

#### **Parts List and Materials of Construction**

| Item | Qty | Description         | Material              |
|------|-----|---------------------|-----------------------|
| 1    | 1   | Base                |