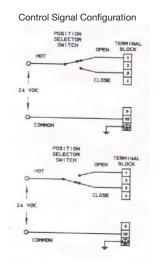

#### **OPERATING CHARACTERISTICS**

#### **Valve Stem Position vs. Applied Control Signal**

#### 2-Way Ball Valves



# Resulting Valve Stem Position Resulting Lamp Status



#### 4-Way Ball Valves



Swagelok — TM Swagelok Company © 1989-2019 Swagelok Company April 2019, RevD MS-INS-141DCEO



# 141 Series Type DCE Electric Ball Valve Actuators

#### **USER'S MANUAL**



THIS MANUAL COVERS THE FOLLOWING MODEL:

MS-141DCEO

FOR USE ON 2-WAY AND 4-WAY BALL VALVES

NOTE: Please read this user's manual completely and carefully before installing or operating related Swagelok electric ball valve actuators.

Swagelok Company Solon, OH 44139

## **CONSTRUCTION INFORMATION**

Exploded View of the 141 Series Type DCE Actuator



### **CONSTRUCTION INFORMATION**

#### **Parts List and Materials of Construction**

| Item | Qty | Description         | Material              |
|------|-----|---------------------|----