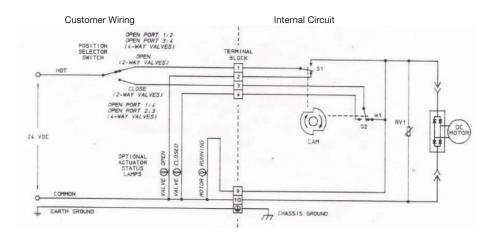

Stainless Steel Shaft |
| 10   | 1   | Assembled PC Board  |                       |
| 11   | 1   | Gearmotor Assembly  | Stainless Steel Shaft |
| 12   | 1   | Dual Cam            | Nylon                 |
| 13   | 1   | Spring Pin          | Stainless Steel       |
| 14   | 1   | Roll Pin            | Stainless Steel       |
| 15   | 4   | Mounting Screws     | Cadmium Plated Steel  |
| 16   | 1   | Cover               | Die Cast Aluminum     |
| 17   | 1   | Cover Seal          | Buna-N                |
| 18   | 1   | Wiring Label        | Polyester             |
| 19   | 1   | Schematic Label     | Polyester             |
| 20   | 4   | Cover Screws        | Stainless Steel       |
|      | 1   | User's Manual       |                       |

#### **User Wiring and Internal Circuit**