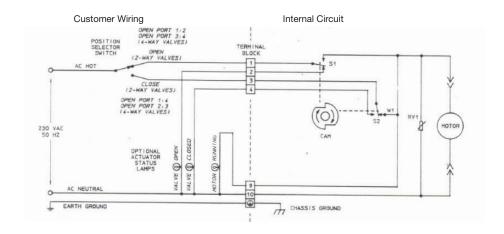

| Stainless Steel Shaft |
| 10   | 1   | Connector Body      | Nylon                 |
| 11   | 2   | Terminals           | Tin Plated Copper     |
| 12   | 1   | Dual Cam            | Nylon                 |
| 13   | 1   | Spring Pin          | Stainless Steel       |
| 14   | 1   | Roll Pin            | Stainless Steel       |
| 15   | 4   | Mounting Screws     | Cadmium Plated Steel  |
| 16   | 1   | Cover               | Die Cast Aluminum     |
| 17   | 1   | Cover Seal          | Buna-N                |
| 18   | 1   | Wiring Label        | Polyester             |
| 19   | 1   | Schematic Label     | Polyester             |
| 20   | 4   | Cover Screws        | Stainless Steel       |
|      | 1   | User's Manual       |                       |

## **User Wiring and Internal Circuit**