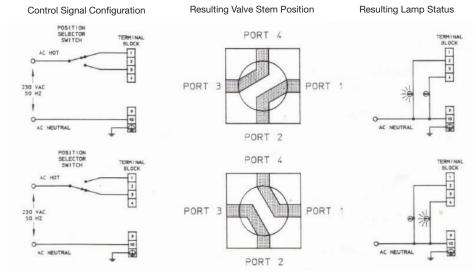

# Resulting Valve Stem Position Resulting Lamp Status

#### 4-Way Ball Valves

Swagelok — TM Swagelok Company © 1989-2019 Swagelok Company April 2019, RevD MS-INS-141ACEO