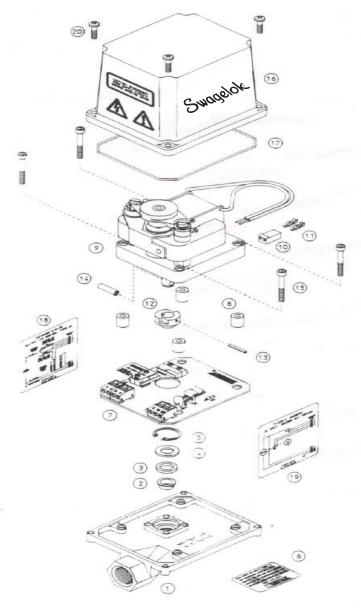

# **CONSTRUCTION INFORMATION**

Exploded View of the 141 Series Type ACE Actuator

141AC Series

# **CONSTRUCTION INFORMATION**

#### **Parts List and Materials of Construction**

| Item | Qty | Description         | Material              |
|------|-----|---------------------|-----------------------|
| 1    | 1   | Base                | Die Cast Aluminum     |
| 2    | 1   | Bushing             | Nylon                 |
| 3    | 1   | Shaft Seal          | Buna-N                |
| 4    | 1   | Washer              | Stainless Steel       |
| 5    | 1   | Retaining Ring      | Steel                 |
| 6    | 1   | Specification Label | Polyester             |
| 7    | 1   | Assembled PC Board  |                       |
| 8    | 4   | Motor Standoffs     | Nickel Plated Brass   |
| 9    | 1   | AC Gearmotor        | Stainless Steel Shaft |
| 10   | 1   | Connector Body      | Nylon                 |
| 11   | 2   | Terminals           | Tin Plated Copper     |
| 12   | 1   | Dual Cam            | Nylon                 |
| 13   | 1   | Spring Pin          | Stainless Steel       |
| 14   | 1   | Roll Pin            | Stainless Steel       |
| 15   | 4   | Mounting Screws     | Cadmium Plated Steel  |
| 16   | 1   | Cover               | Die Cast Aluminum     |
| 17   | 1   | Cover Seal          | Buna-N                |
| 18   | 1   | Wiring Label        | Polyester             |
| 19   | 1   | Schematic Label     | Polyester             |
| 20   | 4   | Cover Screws        | Stainless Steel       |
|      | 1   | User's Manual       |                       |