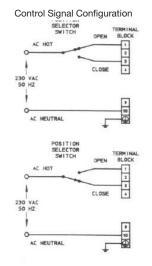

## **OPERATING CHARACTERISTICS**

### **Valve Stem Position vs. Applied Control Signal**

### 2-Way Ball Valves



# Resulting Valve Stem Position Resulting Lamp Status



#### 4-Way Ball Valves



Swagelok — TM Swagelok Company © 1989-2019 Swagelok Company April 2019, RevD MS-INS-141ACEO

# Swagelok

# 141 Series Type ACE Electric Ball Valve Actuators

## **USER'S MANUAL**



THIS MANUAL COVERS THE FOLLOWING MODEL:

MS-141ACEO

FOR USE ON 2-WAY AND 4-WAY BALL VALVES

NOTE: Please read this user's manual completely and carefully before installing or operating related Swagelok electric ball valve actuators.

Swagelok Company Solon, OH 44139

# **CONSTRUCTION INFORMATION**

Exploded View of the 141 Series Type ACE Actuator



141AC Series

# **CONSTRUCTION INFORMATION**

#### **Parts List and Materials of Construction**

| Item | Qty | Description         | Material              |
|------|-----|-------