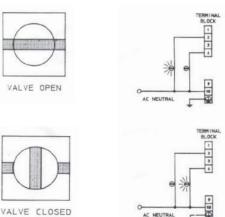

## **OPERATING CHARACTERISTICS**

### **Valve Stem Position vs. Applied Control Signal**

### 2-Way Ball Valves



# Resulting Valve Stem Position Resulting Lamp Status



#### 4-Way Ball Valves



Swagelok — TM Swagelok Company © 1989-2019 Swagelok Company April 2019, RevD MS-INS-141ACEO

# Swagelok

# 141 Series Type ACE Electric Ball Valve Actuators

## **USER'S MANUAL**



THIS MANUAL COVERS THE FOLLOWING MODEL:

MS-141ACEO

FOR USE ON 2-WAY AND 4-WAY BALL VALVES

NOTE: Please read this user's manual completely and carefully before installing or operating related Swagelok electric ball valve actuators.

Swagelok Company Solon, OH 44139

# **CONSTRUCTION INFORMATION**

Exploded View of the 141 Series Type ACE Actuator



141AC Series

# **CONSTRUCTION INFORMATION**

#### **Parts List and Materials of Construction**

| Item | Qty | Description         | Material              |
|------|-----|---------------------|-----------------------|
| 1    | 1   | Ba