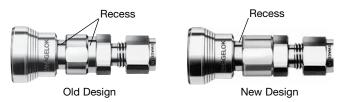

## **Body**

New-design QC series bodies only have one recess.

A Rebuild kits for the two designs have different dimensions and cannot be used interchangeably. Either leakage or blockage may occur.

Rebuild kit part numbers with the new body contain the letter "A" after the series size designator. Example: SS-QC4A-B-KITVT