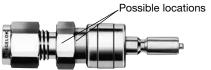

## Double-End Shutoff (DESO) Stem

The new-design stems are marked "Swagelok" in one of the two locations shown. Old-design stems are not marked.

A Rebuild kits for the two designs have different dimensions and cannot be used interchangeably. Either leakage or blockage may occur.