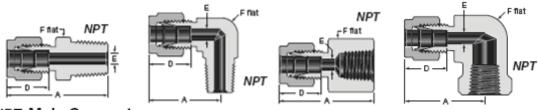

## 2. Male and Female connectors / adapters.

NPT Male Connectors

**Female Connectors** 

February 6, 2020 Page 3 of 3