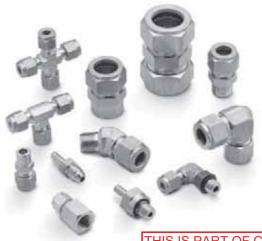

# **Product Description**

Swagelok Fittings are furnished in a variety of configurations and shapes (straight, elbow, tee or cross). Swagelok Fittings consist of at least one Swagelok End – a proprietary two-ferrule mechanical-grip design. The table below, as well as the "Configurations" section, covers a variety of other end connections.