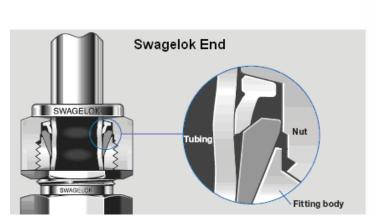

# **Product Description**

Swagelok Fittings are furnished in a variety of configurations and shapes (straight, elbow, tee or cross). Swagelok Fittings consist of at least one Swagelok End – a proprietary two-ferrule mechanical-grip design. The table below, as well as the "Configurations" section, covers a variety of other end connections.

# **Configurations**

1. Unions.

## 2. Male and Female connectors / adapters.

NPT Male Connectors

**Female Connectors** 

February 6, 2020 Page 3 of 3