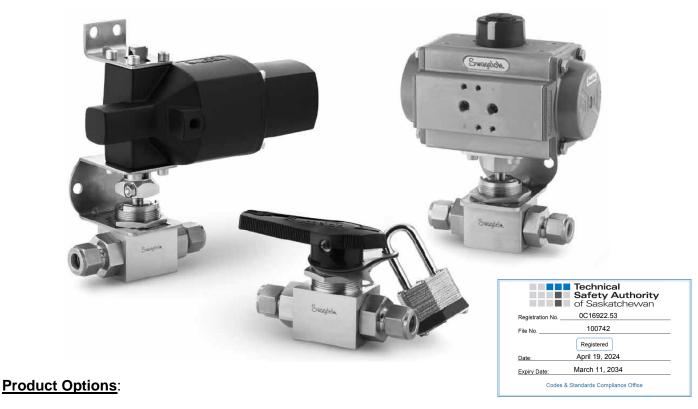

#### **Product Illustration**

Additional options that do not affect the scope of the pressure-temperature ratings may be made available within the scope of this registration. Examples of these would include stem seal materials and handles.