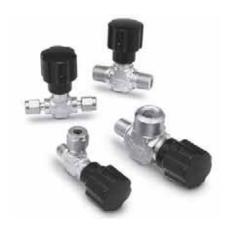

3000                             | 390 @ 400°F       |                                        |
| 14D     | Body | Brass<br>C37700<br>(ASTM B283)                     | Tube Fitting 1/4", 6MM<br>Male NPT 1/4"               | 3000                             | 390 @ 400°F       | ASME B31.3<br>(Unlisted<br>Components) |
| 16D     | Body | Brass<br>C37700                                    | Female NPT 1/4"<br>Male NPT 1/4",3/8",1/2"            | 3000                             | 390 @ 400°F       |                                        |
|         |      | (ASTM B283)                                        | Tube Fitting 3/8"                                     | 2200                             | 390 @ 400°F       |                                        |

## **Product Illustrations**



## **Typical Product Characteristics:**

Some of the product options listed below could affect the pressure-temperature ratings shown in the Summary Table, but in all cases the ratings are less than those shown in the Summary Table. All of the following options are within the scope of this registration:

#### **Valve Seat Material**

PCTFE PEEK

#### **Stem Seal Material**

Fluoroelastomer (FKM) – standard Perfluoroelastomer (FFKM) Nitrile Ethylene propylene Silicone



Canadian Registration Number Submittal #D-NEEDLE-2019 Category C: Swagelok Needle Valves

February 17, 2020 Page 3 of 3

#### **Quality System**

The Swagelok Company quality system complies with the requirements of ISO 9001:2015. The Swagelok Company maintains BSI Certificate of Registration Number FM 01729, which applie