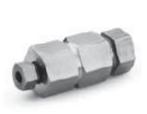

#### **Product Description**

Swagelok Medium Pressure Tube Fittings are furnished in a variety of configurations and shapes (straight, elbow, tee or cross). Swagelok Medium Pressure Tube Fittings consist of at least one Swagelok Medium Pressure Tube Fitting or Tube Adapter End, which have two-ferrule mechanical-grip design. The Swagelok medium pressure tube fitting end is a proprietary design, and the assembly consists of a body, nut, front and back ferrule (see detail). The table above, as well as the "Configurations" section, covers a variety of other end connections.

## 1. Unions. (Straight, Elbow, Tee, Cross)

Swagelok Medium Pressure Tube Fitting (FK) End Connections

Date: April 21, 2021

Page 3 of 4