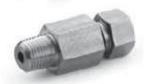

#### 3. Male and Female Connectors / Adapters

Swagelok Medium Pressure Tube Fitting (FK) End Connection, adapting to an:

- NPT (Male or Female) End Connection
- SAE Heavy Duty (Male), STH End Connection
- Cone & Thread (Male or Female), MP End Connection
- Cone and Thread Tube Nipple (Male), CW End Connection

Straight Fittings: ¼" – 1", 6mm-12mm FK End Connections may adapt to any of the above listed end connections.

Shape Fittings: ¼" – ¾", 6mm-12mm FK End Connections may adapt to NPT, SAE, or Cone & Thread MP end connections.