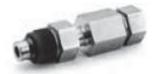

## 1. Unions. (Straight, Elbow, Tee, Cross)

Swagelok Medium Pressure Tube Fitting (FK) End Connections

Date: April 21, 2021

Page 3 of 4

#### 2. Tube Adapter

Swagelok Medium Pressure Tube Fitting (FK) with Medium Pressure Tube Adapter (FK-TA) End Connection

Swagelok Medium Pressure Tube Adapter (FK-TA) to an NPT (Male) End Connection