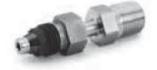

#### 2. Tube Adapter

Swagelok Medium Pressure Tube Fitting (FK) with Medium Pressure Tube Adapter (FK-TA) End Connection

Swagelok Medium Pressure Tube Adapter (FK-TA) to an NPT (Male) End Connection

#### 3. Male and Female Connectors / Adapters

Swagelok Medium Pressure Tube Fitting (FK) End Connection, adapting to an:

- NPT (Male or Female) End Connection
- SAE Heavy Duty (Male), STH End Connection
- Cone & Thread (Male or Female), MP End Connection
- Cone and Thread Tube Nipple (Male), CW End Connection