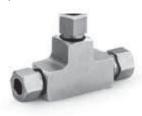

## 1. Unions. (Straight, Elbow, Tee, Cross)

Swagelok Medium Pressure Tube Fitting (FK) End Connections

Date: April 21, 2021

Page 3 of 4