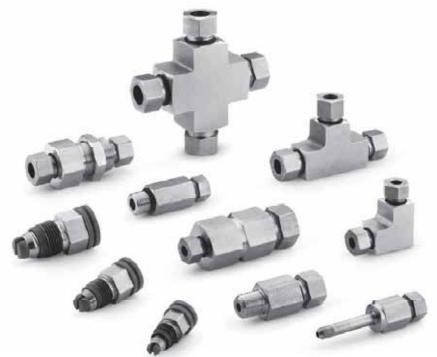

#### **Product Description**

Swagelok Medium Pressure Tube Fittings are furnished in a variety of configurations and shapes (straight, elbow, tee or cross). Swagelok Medium Pressure Tube Fittings consist of at least one Swagelok Medium Pressure Tube Fitting or Tube Adapter End, which have two-ferrule mechanical-grip design. The Swagelok medium pressure tube fitting end is a proprietary design, and the assembly consists of a body, nut, front and back ferrule (see detail). The table above, as well as the "Configurations" section, covers a variety of other end connections.

## 1. Unions. (Straight, Elbow, Tee, Cross)

Swagelok Medium Pressure Tube Fitting (FK) End Connections

Date: April 21, 2021

Page 3 of 4

#### 2. Tube Adapter

Swagelok Medium Pressure Tube Fitting (FK) with Medium Pressure Tube Adapter (FK-TA) End Connection

Swagelok Medium Pressure Tube Adapter (FK-TA) to an NPT (Male) End Connection

#### 3. Male and Female Connectors / Adapters

Swagelok Medium Pressure Tube Fitting (FK) End Connection, adapting to an:

- NPT (Male or Female) End Connection
- SAE Heavy Duty (Male), STH End Connection
- Cone & Thread (Male or Female), MP End Connection
- Cone and Thread Tube Nipple (Male), CW End Connection

Straight Fittings: ¼" – 1", 6mm-12mm FK End Connections may adapt to any of the above listed end connections.

Shape Fittings: ¼" – ¾", 6mm-12mm FK End Connections may adapt to NPT, SAE, or Cone & Thread MP end connections.

#### 4. Caps and Plugs

Swagelok Medium Pressure Tube Fitting

(For dimensions see catalog.)

Canadian Registration Number Submittal #SS-MP\_FTNG-2021 Category A: Swagelok SS Medium Pressure Tube Fittings