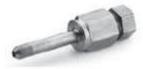

#### 2. Tube Adapter

Swagelok Medium Pressure Tube Fitting (FK) with Medium Pressure Tube Adapter (FK-TA) End Connection

Swagelok Medium Pressure Tube Adapter (FK-TA) to an NPT (Male) End Connection