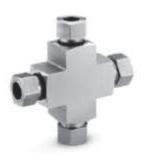

## 1. Unions. (Straight, Elbow, Tee, Cross)

Swagelok Medium Pressure Tube Fitting (FK) End Connections

Date: April 21, 2021

Page 3 of 4