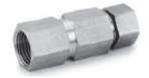

## 1. Unions. (Straight, Elbow, Tee, Cross)

Swagelok Medium Pressure Tube Fitting (FK) End Connections

Date: April 21, 2021

Page 3 of 4