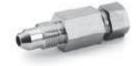

## 1. Unions. (Straight, Elbow, Tee, Cross)

Swagelok Medium Pressure Tube Fitting (FK) End Connections

Date: April 21, 2021

Page 3 of 4

#### **Product Description**

Swagelok Medium Pressure Tube Fittings are furnished in a variety of configurations and shapes (straight, elbow, tee or cross). Swagelok Medium Pressure Tube Fittings consist of at least one Swagelok Medium Pressure Tube Fitting or Tube Adapter End, which have two-ferrule mechanical-grip design. The Swagelok medium pressure tube fitting end is a proprietary design, and the assembly consists of a body, nut, front and back ferrule (see detail). The table above, as well as the "Configurations" section, covers a variety of other end connections.