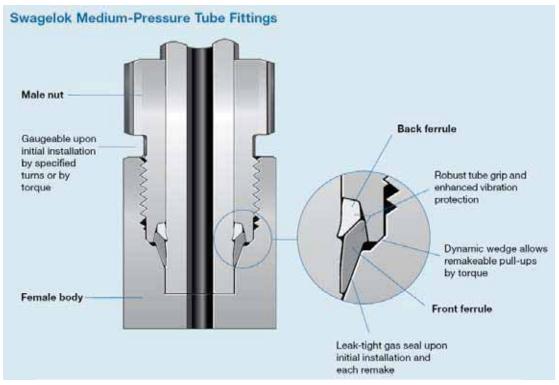

#### **Product Description**

Swagelok Medium Pressure Tube Fittings are furnished in a variety of configurations and shapes (straight, elbow, tee or cross). Swagelok Medium Pressure Tube Fittings consist of at least one Swagelok Medium Pressure Tube Fitting or Tube Adapter End, which have two-ferrule mechanical-grip design. The Swagelok medium pressure tube fitting end is a proprietary design, and the assembly consists of a body, nut, front and back ferrule (see detail). The table above, as well as the "Configurations" section, covers a variety of other end connections.