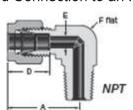

#### **Configurations**

**1. Unions (Straight, Elbow, Tee)**Swagelok Tube Fitting End Connections

2. Male and Female Connectors / Adapters (Straight, Elbow, Tee)
Swagelok Tube Fitting End Connection to an NPT End Connection

Swagelok to NPT Male Connectors

Swagelok to NPT Female Connectors

(For dimensions see catalog.)

Canadian Registration Number Submittal Category A: Swagelok Alloy 825 Tube Fittings