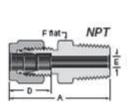

#### **Configurations**

**1. Unions (Straight, Elbow, Tee)**Swagelok Tube Fitting End Connections

2. Male and Female Connectors / Adapters (Straight, Elbow, Tee)
Swagelok Tube Fitting End Connection to an NPT End Connection

Swagelok to NPT Male Connectors

Swagelok to NPT Female Connectors

(For dimensions see catalog.)

Canadian Registration Number Submittal Category A: Swagelok Alloy 825 Tube Fittings