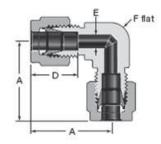

#### **Configurations**

**1. Unions (Straight, Elbow, Tee)**Swagelok Tube Fitting End Connections

2. Male and Female Connectors / Adapters (Straight, Elbow, Tee)
Swagelok Tube Fitting End Connection to an NPT End Connection

Swagelok to NPT Male Connectors

Swagelok to NPT Female Connectors

(For dimensions see catalog.)

Canadian Registration Number Submittal Category A: Swagelok Alloy 825 Tube Fittings