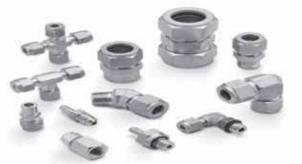

#### **Configurations**

**1. Unions (Straight, Elbow, Tee)**Swagelok Tube Fitting End Connections

2. Male and Female Connectors / Adapters (Straight, Elbow, Tee)
Swagelok Tube Fitting End Connection to an NPT End Connection

Swagelok to NPT Male Connectors

Swagelok to NPT Female Connectors

(For dimensions see catalog.)

Canadian Registration Number Submittal Category A: Swagelok Alloy 825 Tube Fittings