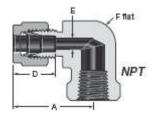

#### **Configurations**

**1. Unions (Straight, Elbow, Tee)**Swagelok Tube Fitting End Connections

2. Male and Female Connectors / Adapters (Straight, Elbow, Tee)
Swagelok Tube Fitting End Connection to an NPT End Connection

Swagelok to NPT Male Connectors

Swagelok to NPT Female Connectors

(For dimensions see catalog.)

Canadian Registration Number Submittal Category A: Swagelok Alloy 825 Tube Fittings