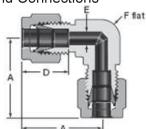

#### **Configurations**

**1. Unions (Straight, Elbow, Tee)**Swagelok Tube Fitting End Connections

2. Male and Female Connectors / Adapters (Straight, Elbow, Tee)
Swagelok Tube Fitting End Connection to an NPT End Connection

Swagelok to NPT Male Connectors

Swagelok to NPT Female Connectors

(For dimensions see catalog.)

Canadian Registration Number Submittal Category A: Swagelok Alloy 825 Tube Fittings