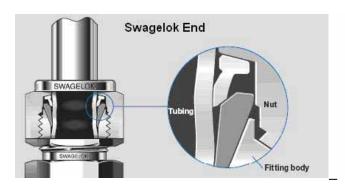

#### **Product Description**

Swagelok Fittings are furnished in a variety of configurations and shapes (straight, elbow, or tee). Swagelok Fittings consist of at least one Swagelok End – a two-ferrule mechanical-grip design. The Swagelok end is a proprietary design, and the assembly consists of Swagelok body, nut, front and back ferrule (see detail). The table above, as well as the "Configurations" section, covers a variety of other end connections.