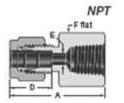

#### **Configurations**

**1. Unions (Straight, Elbow, Tee)**Swagelok Tube Fitting End Connections

2. Male and Female Connectors / Adapters (Straight, Elbow, Tee)
Swagelok Tube Fitting End Connection to an NPT End Connection

Swagelok to NPT Male Connectors

Swagelok to NPT Female Connectors

(For dimensions see catalog.)

Canadian Registration Number Submittal Category A: Swagelok Alloy 825 Tube Fittings