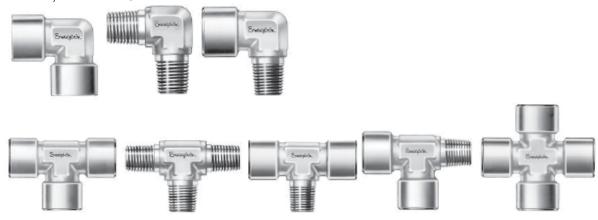

#### 3. Elbows / Street Elbows / Tees / Street Tees / Crosses

Male and Female NPT, and reducing to other sizes Elbows, Tees and Crosses are limited to a maximum size of one-inch in stainless steel.

Canadian Registration Number Submittal Category A: Swagelok SS Pipe Fittings

#### **Configurations**

1. Nipples. (Close, Hex, Adapter, Reducing, Long)
Male NPT, adapting to RT (ISO Taper), RS (ISO/BSP Parallel),
ST (SAE), and reducing to other sizes

#### 2. Male and Female Adapters / Couplings / Reducers

Male and Female NPT, adapting to RT (ISO Taper), AG/RG (ISO/BSP Parallel), RS (ISO/BSP Parallel), ST (SAE), AN (JIC) and reducing to other sizes

Male and Female ST (SAE), adapting to AN (JIC) and reducing to other sizes