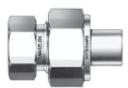

#### 2. Male and Female Adapters / Couplings / Reducers

Male and Female NPT, adapting to RT (ISO Taper), AG/RG (ISO/BSP Parallel), RS (ISO/BSP Parallel), ST (SAE), AN (JIC) and reducing to other sizes

Male and Female ST (SAE), adapting to AN (JIC) and reducing to other sizes