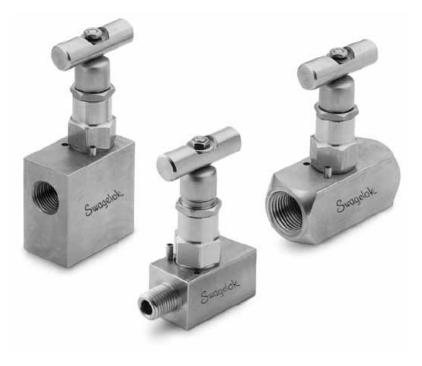

| 6000                                         | 3660     | ASME B31.1<br>ASME B31.3 |
| 8GU                                 | Body,<br>Bonnet                        | 316 SS /<br>ASTM A479       | Female NPT: 1/2", ¾", 1"<br>Male NPT: 1/2", ¾", 1"<br>Tube Socket Weld: 1/2",<br>¾", 1"; 12mm, 14mm,<br>16mm    | -20°F                  | 6000                                         | 3660     | ASME B31.1<br>ASME B31.3 |
| 16GU<br>PS-48306                    | Body,<br>Bonnet                        | 316 SS /<br>ASTM A479       | Female NPT: ¾", 1"<br>Male NPT: ¾", 1"<br>Tube Socket Weld: ¾", 1";<br>14mm, 16mm, 18mm,<br>25mm                | -20°F                  | 4500                                         | 3660     | ASME B31.1<br>ASME B31.3 |

## **Product Drawings/Configurations**





#### Typical Product Characteristics:

Some of the product options listed below affect the pressure-temperature ratings shown in the Summary Table, but in all cases the ratings are less than those shown in the Summary Table. All of the following options are within the scope of this registration:

PTFE packing material Graphite packing material

Some of the product options listed below do not affect the pressure-temperature ratings shown in the Summary Table. All of the following options are within the scope of this registration:

Straight or Angle-Pattern Bodies Male or Female End Connections High-Temperature Seals Anti-tamper Handles Round Lockable Handles Cleaning Options

#### **Quality System**

The Swagelok Company quality system complies with the requirements of BS EN ISO 9001:2008