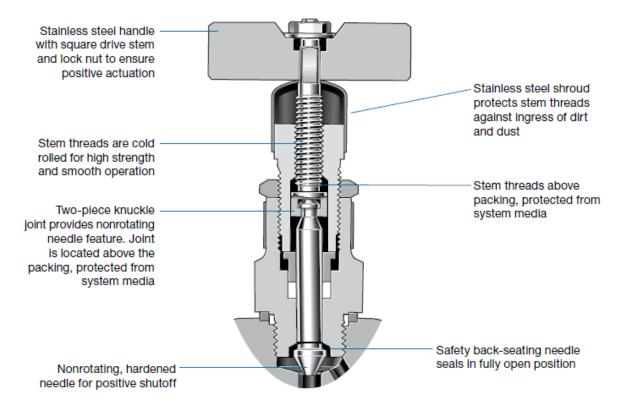

| 6000                                         | 3660     | ASME B31.1<br>ASME B31.3 |
| 8GU                                 | Body,<br>Bonnet                        | 316 SS /<br>ASTM A479       | Female NPT: 1/2", ¾", 1"<br>Male NPT: 1/2", ¾", 1"<br>Tube Socket Weld: 1/2",<br>¾", 1"; 12mm, 14mm,<br>16mm    | -20°F                  | 6000                                         | 3660     | ASME B31.1<br>ASME B31.3 |
| 16GU<br>PS-48306                    | Body,<br>Bonnet                        | 316 SS /<br>ASTM A479       | Female NPT: ¾", 1"<br>Male NPT: ¾", 1"<br>Tube Socket Weld: ¾", 1";<br>14mm, 16mm, 18mm,<br>25mm                | -20°F                  | 4500                                         | 3660     | ASME B31.1<br>ASME B31.3 |

## **Product Drawings/Configurations**





#### Typical Product Characteristics:

Some of the product options listed below affect the pressure-temperature ratings shown in the Summary Table, but in all cases the ratings are less than those shown in the Summary Table. All of the following options are within the scope of this registration:

PTFE packing material Graphite packing material

Some of the product options listed below do not affect the pressure-temperature ratings shown in the Summary Table. All of the following options are within the scope of this registration:

Straight or Angle-Pattern Bodies Male or Female End Connections High-Temperature Seals Anti-tamper Handles Round Lockable Handles Cleaning Options

#### **Quality System**

The Swagelok Company quality system complies with the requirements of BS EN ISO 9001:20