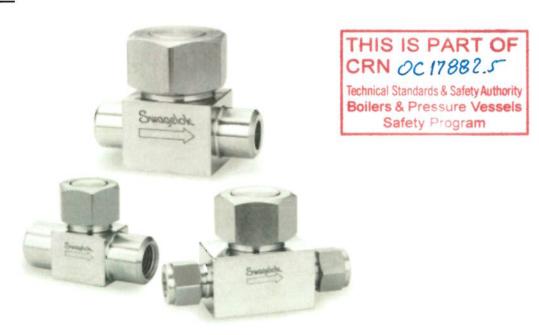

r>Components) |
| 56                                  | Body                                     | Monel Type 400<br>(UNS N04400)                  | Swagelok Tube Fitting 3/8"<br>Female NPT 1/4"<br>Tube Socket Weld 3/8", 1/2"      | 5,000 psi<br>@ 100 °F             | 3,960 psi<br>@ 500 ⁰F             | ASME B31.1<br>(Unlisted<br>Components) and<br>ASME B31.3<br>(Unlisted<br>Components) |
| 58                                  | Body                                     | Monel Type 400<br>(UNS N04400)                  | Swagelok Tube 1/2", 3/4"<br>Female NPT 3/8", 1/2"<br>Tube Socket Weld 1/2"        | 5,000 psi<br>@ 100 <sup>0</sup> F | 3,960 psi<br>@ 500 <sup>0</sup> F | ASME B31.1<br>(Unlisted<br>Components) and<br>ASME B31.3<br>(Unlisted<br>Components) |

#### **Product Illustration**



### **Quality System**

The Swagelok Company quality system complies with the requirements of BS EN ISO 9001:2008. The Swagelok Company maintains British Standards Institution Certificate of Registration Number FM 01729, which applies to all locations listed on the Certificate. The Special Alloy 50 Series Lift Check Valves are manufactured at a Swagelok Company location in Solon, Ohio.

#### References

The product catalog does not represent the full scope of registration, but rather details some of the most common options.

50 Series Lift Check Valves Catalog MS-01-98.

THIS IS PART OF CRN OC 17882.5

Technical Standards & Safety Authority
Boilers & Pressure Vessels
Safety Program