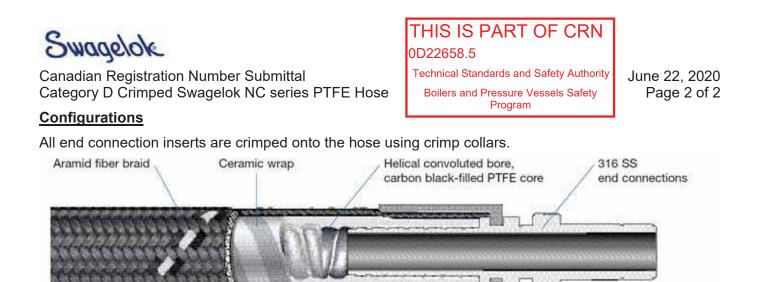

### Attachment B: Scope of Registration for Crimped Swagelok NC series PTFE Hose Assemblies (Category D)

This document represents the scope of the Swagelok Coreflex (NC series) hose and crimped assemblies covered by this submission for CRN approval. These products have been evaluated in accordance with the Association for Rubber Products Manufacturers (ARPM) Hose Handbook.

#### Product Description

NC series is standard Swagelok virgin Convoluted PTFE-lined hose with a Nomex insulating wrap and fiber braid reinforcement. All NC series hoses undergo production testing in accordance with ASTM D380 "Test Methods for Rubber Hose" (version current to hose production date).