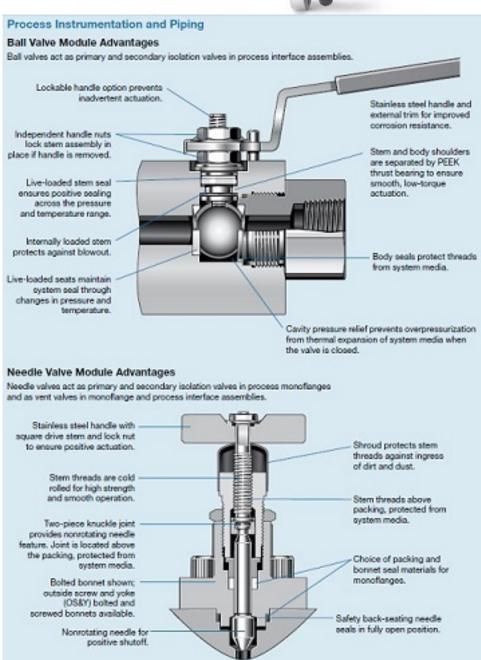

|      |  |  |
|                                    | 1/2 in. (14 mm)<br>bore                  | 900 /         | 1-1/2 in. (DN 40)                | Flange – RTJ                   |                                    |                        |                                                         |      |  |  |
|                                    | 3/4 in. (20 mm) bore                     | 1500          | 2 in. (DN 50)                    | NPT Female<br>(1/2 DN 15 only) |                                    |                        |                                                         |      |  |  |

1) All seat and seal combinations

2) Bleed connection: 1/2 in. female NPT

# **Product Drawings/Configurations**

#### Process Interface Valves





Page 2 of 3

# **Typical Product Characteristics**:

The list below are examples of product options which do not affect the pressure-temperature ratings shown in the Summary Table. All of the following options are within the scope of this registration:

- Lockable Lever Handles (for block valves)
- Non-lockable Lever Handles (for block valves)
- Antitamper bleed valve
- Bar handle (for bleed valve)
- Injection and Sampling probes
- Integral Check valves
- Sour gas service

# **Quality System**

The Swagelok Company quality system complies with the requirements of BS EN ISO 9001:2008. The Swagelok Company maintains British Standards Institution Certificate of Registration Number FM 01729, which applies to all locations listed on the Certificate.

## **Special Ordering Instructions**

None