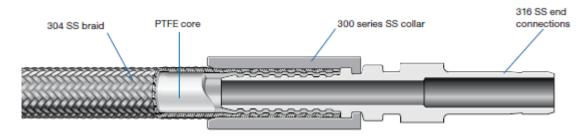

#### **Product Description**

Swagelok's TH series hose is virgin PTFE-lined, 304 Stainless Steel braided hose.

The TC series hose is carbon black filled PTFE-lined, 304 stainless steel braided hose. All TH and TC series hoses undergo production testing in accordance with ASTM D380 "Test Methods for Rubber"

316 SS end

Canadian Registration Number Submittal Category D: Crimped and Swaged T Series PTFE Hose

## **Configurations**

Crimped assembly method:

304 SS braid

Swaged assembly method – There are two ways the hose end connections are supplied: Threaded end connection insert or non-threaded end connection insert:

300 series SS

collar

Canadian Registration Number Submittal
Category D: Crimped and Swaged T Series PTFE Hose

October 12, 2020 Page 3 of 3