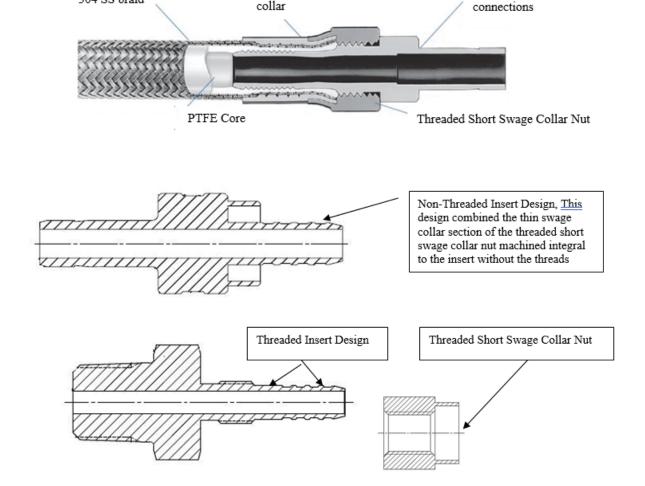

## **Configurations**

Crimped assembly method:

304 SS braid

Swaged assembly method – There are two ways the hose end connections are supplied: Threaded end connection insert or non-threaded end connection insert: