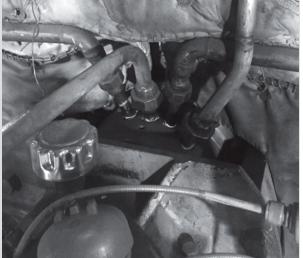

## **Customer Challenge**

The customer's seal support system, featuring **multiple welded and threaded connections**, for a major Power Plant's boiler feed water pumps leaked excessively due to extreme pump vibration.

#### **Before:** Welded and threaded seal support system connection **leaked** due to extreame pump vibration.