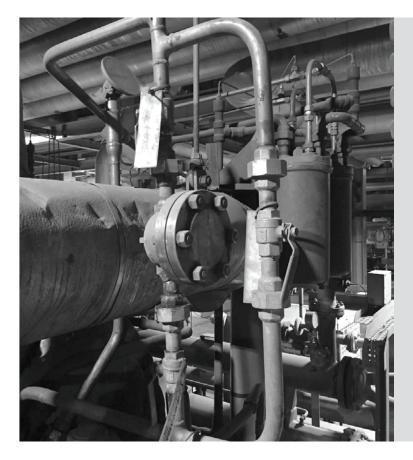

## **Customer Challenge**

The customer's seal support system, featuring **multiple welded and threaded connections**, for a major Power Plant's boiler feed water pumps leaked excessively due to extreme pump vibration.

#### **Before:** Welded and threaded seal support system connection **leaked** due to extreame pump vibration.