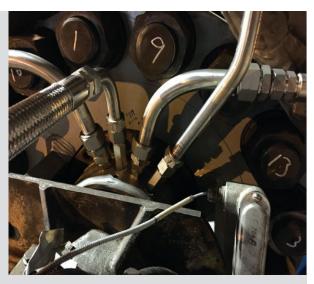

#### **Before:** Welded and threaded seal support system connection **leaked** due to extreame pump vibration.

#### After:

Swagelok tube fittings, bent tubing, pre-assembled sub-systems and hoses effectively countered pump vibration to solve the leakage issue.

Thanks **Swagelok Pittsburgh** for sharing an expertise in fluid system. Swagelok, we are fluid system solutions provider