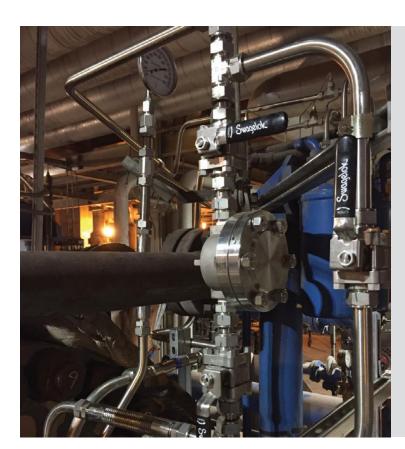

#### After:

Swagelok tube fittings, bent tubing, pre-assembled sub-systems and hoses effectively countered pump vibration to solve the leakage issue.

Thanks **Swagelok Pittsburgh** for sharing an expertise in fluid system. Swagelok, we are fluid system solutions provider

2. Deliver a **pre-fabricated Installation Work Package** that incorporated premier Swagelok tube fittings, bent tubing runs, pre-assembled sub-systems, and metal-core hoses.

#### **Outcome:**

**Pump vibration was virtually eliminated**, thus solving the seal support leakage issue. In addition, some of the tubing runs were left long to accommodate safer, easier, faster, and economical field installation by the site's maintenance technicians. We also provided onsite supervision to ensure optimum fit during the actual imprementation