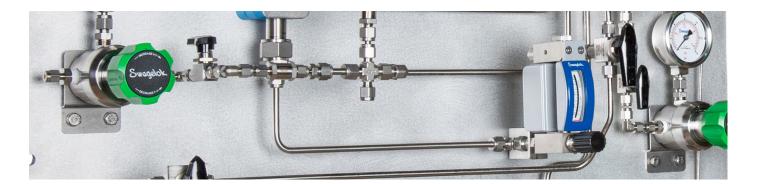

#### After:

Swagelok tube fittings, bent tubing, pre-assembled sub-systems and hoses effectively countered pump vibration to solve the leakage issue.

Thanks **Swagelok Pittsburgh** for sharing an expertise in fluid system. Swagelok, we are fluid system solutions provider

2. Deliver a **pre-fabricated Installation Work Package** that incorporated premier Swagelok tube fittings, bent tubing runs, pre-assembled sub-systems, and metal-core hoses.