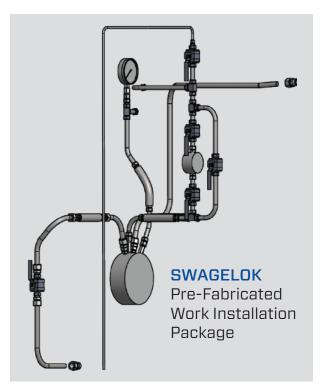

2. Deliver a **pre-fabricated Installation Work Package** that incorporated premier Swagelok tube fittings, bent tubing runs, pre-assembled sub-systems, and metal-core hoses.