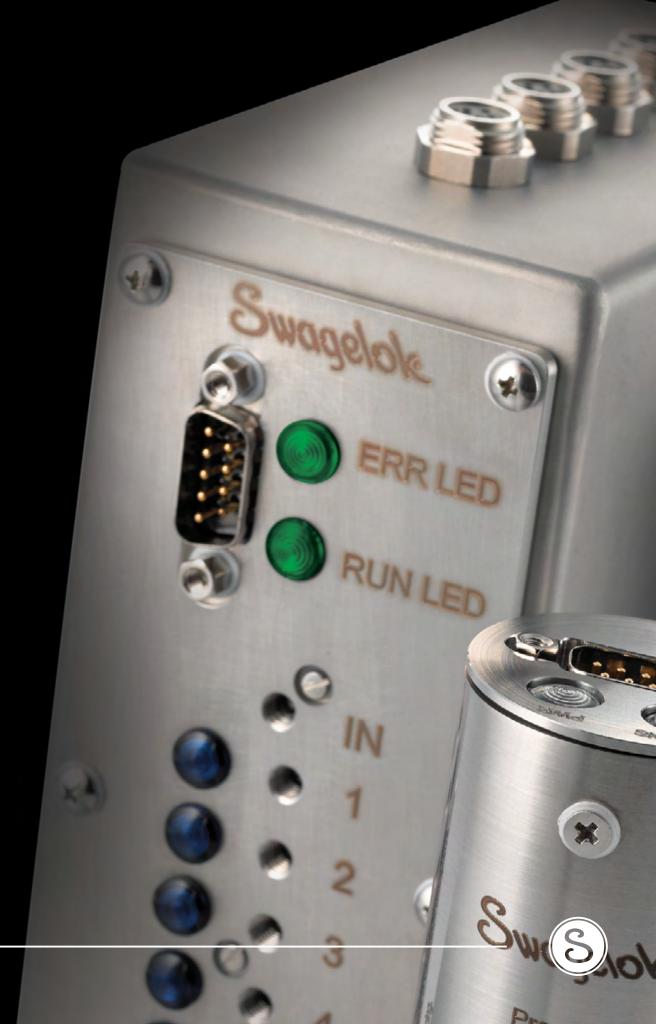

## NOW YOU CAN—

with a smart solution from Swagelok. The intrinsically safe (Class 1, Division 1 / ATEX Zone 0 rated) Swagelok® Intelligent Control Module™ (ICM™) product\* and intrinsically safe PTX series pressure and temperature transducers make your job easier. They couple directly to your sampling system to capture and report critical flow, temperature, and pressure data.

## SMART SYSTEMS

The intrinsically safe (Class 1, Division 1 / ATEX Zone 0 rated) Swagelok Intelligent Control Module (ICM) product and intrinsically safe PTX series pressure and temperature transducers team up to:

- Continuously capture pressure and temperature data and calculate flow for analyzer and bypass systems
- Transmit the data in real-time to your plant's network
- Alert you to changes in sampling system performance with parameters that you select