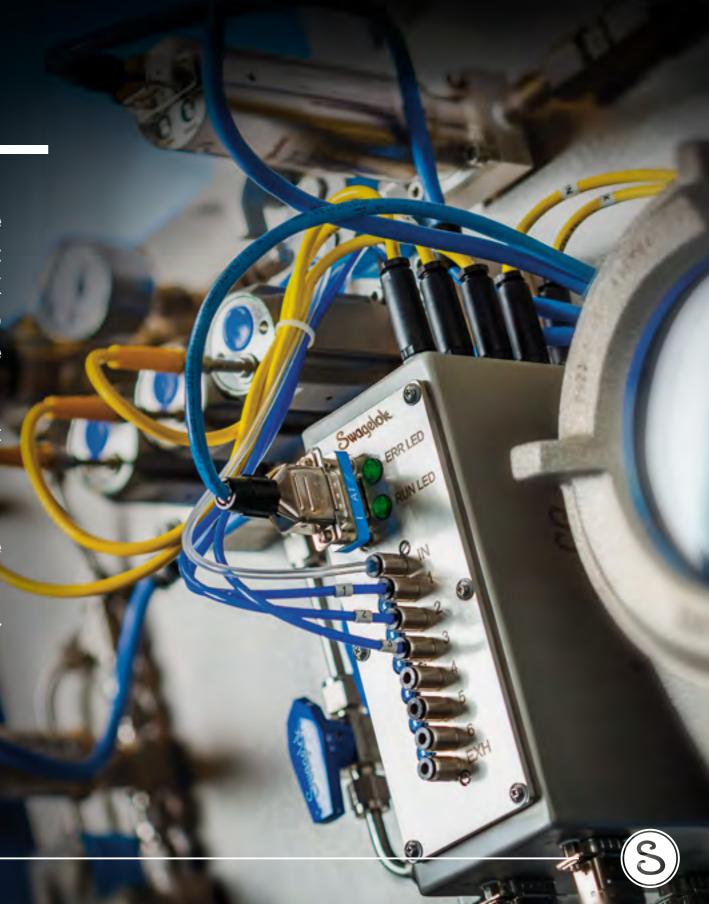

## NOW YOU CAN—

with a smart solution from Swagelok. The intrinsically safe (Class 1, Division 1 / ATEX Zone 0 rated) Swagelok® Intelligent Control Module™ (ICM™) product\* and intrinsically safe PTX series pressure and temperature transducers make your job easier. They couple directly to your sampling system to capture and report critical flow, temperature, and pressure data.

## SMART SYSTEMS

The intrinsically safe (Class 1, Division 1 / ATEX Zone 0 rated) Swagelok Intelligent Control Module (ICM) product and intrinsically safe PTX series pressure and temperature transducers team up to:

- Continuously capture pressure and temperature data and calculate flow for analyzer and bypass systems
- Transmit the data in real-time to your plant's network
- Alert you to changes in sampling system performance with parameters that you select