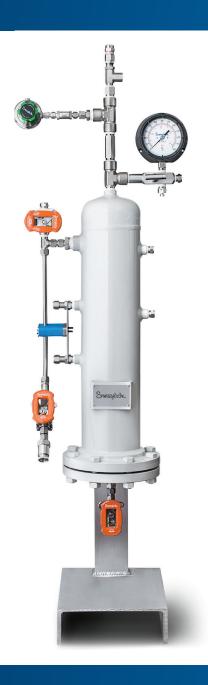

### SEAL SUPPORT SYSTEMS

Swagelok Texas Mid-Coast seal support systems are fully assembled locally to meet the needs of our customers. They are primarily used in mechanical seal applications, configurable for single, dual and gas delivery. These systems can offer a reliable and high performance solution to your mechanical seal operations.

### FABRICATED SERVICES. CUSTOM SOLUTIONS.

Swagelok Texas Mid-Coast is local and can provide rapid response to your custom seal panel needs. Our trained engineers have extensive experience to assist you with the design to ensure proper application. Panel and system designs can be completely customized or an adaptation of any standard API 682 plan to meet your specific application needs.