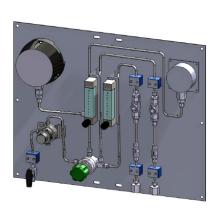

### SEAL SUPPORT SYSTEMS

Swagelok Texas Mid-Coast seal support systems are fully assembled locally to meet the needs of our customers. They are primarily used in mechanical seal applications, configurable for single, dual and gas delivery. These systems can offer a reliable and high performance solution to your mechanical seal operations.

### FABRICATED SERVICES. CUSTOM SOLUTIONS.

Swagelok Texas Mid-Coast is local and can provide rapid response to your custom seal panel needs. Our trained engineers have extensive experience to assist you with the design to ensure proper application. Panel and system designs can be completely customized or an adaptation of any standard API 682 plan to meet your specific application needs.