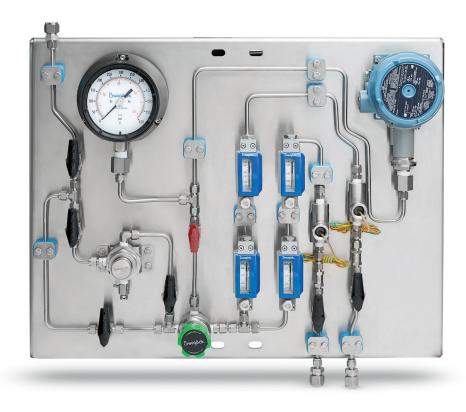

### SEAL SUPPORT SYSTEMS

Swagelok Texas Mid-Coast seal support systems are fully assembled locally to meet the needs of our customers. They are primarily used in mechanical seal applications, configurable for single, dual and gas delivery. These systems can offer a reliable and high performance solution to your mechanical seal operations.

### Feature & Benefits:

- Design and construction guided by API 682
- · High reliability and quality
- Consistent performance

- · Competitive lead times
- · Covered by the Swagelok limited lifetime warranty
- Fully customizable

### API 682 MECHANICAL SEAL PIPING PLANS

Swagelok Texas Mid-Coast has identified 3 major categories of API 682 seal plans that fit our customer needs. These categories are listed below along with their respective plans. Each plan is customizable to meet your specific application.