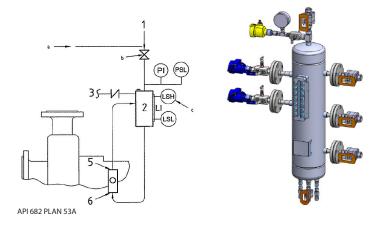

# SELECT OPTIONS THAT FIT YOUR NEEDS AND PROVIDE SOLUTIONS.

Dual Seals - Plans 52, 53A, 53B, 53C, 54, 55

Gas Seals - Plans 72, 74, 75, 76