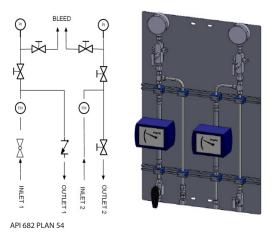

# SELECT OPTIONS THAT FIT YOUR NEEDS AND PROVIDE SOLUTIONS.

Dual Seals - Plans 52, 53A, 53B, 53C, 54, 55

Gas Seals - Plans 72, 74, 75, 76