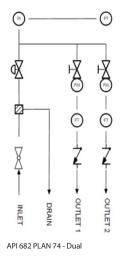

### API 682 MECHANICAL SEAL PIPING PLANS

Swagelok Texas Mid-Coast has identified 3 major categories of API 682 seal plans that fit our customer needs. These categories are listed below along with their respective plans. Each plan is customizable to meet your specific application.

Each plan shows all the standard and optional auxiliary components referenced in API Standard 682. Consult your local Swagelok Southeast Texas technical advisor or sales engineer to identify the right solution that satisfies your application requirements.

# SELECT OPTIONS THAT FIT YOUR NEEDS AND PROVIDE SOLUTIONS.

Dual Seals - Plans 52, 53A, 53B, 53C, 54, 55

Gas Seals - Plans 72, 74, 75, 76