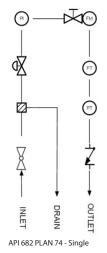

# SELECT OPTIONS THAT FIT YOUR NEEDS AND PROVIDE SOLUTIONS.

Dual Seals - Plans 52, 53A, 53B, 53C, 54, 55

Gas Seals - Plans 72, 74, 75, 76