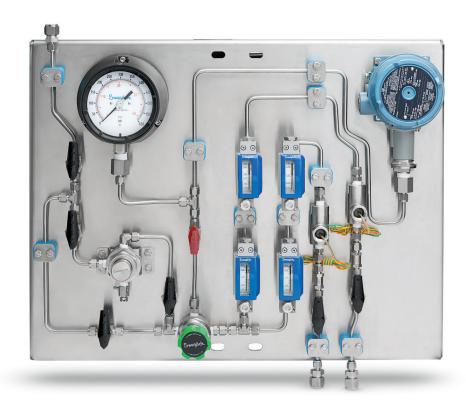

### SEAL SUPPORT SYSTEMS

Swagelok Texas Mid-Coast seal support systems are fully assembled locally to meet the needs of our customers. They are primarily used in mechanical seal applications, configurable for single, dual and gas delivery. These systems can offer a reliable and high performance solution to your mechanical seal operations.

### Feature & Benefits:

- Design and construction guided by API 682
- · High reliability and quality
- Consistent performance

- · Competitive lead times
- · Covered by the Swagelok limited lifetime warranty
- Fully customizable

### API 682 MECHANICAL SEAL PIPING PLANS

Swagelok Texas Mid-Coast has identified 3 major categories of API 682 seal plans that fit our customer needs. These categories are listed below along with their respective plans. Each plan is customizable to meet your specific application.