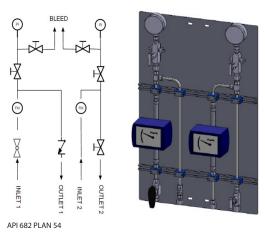

### API 682 MECHANICAL SEAL PIPING PLANS

Swagelok Texas Mid-Coast has identified 3 major categories of API 682 seal plans that fit our customer needs. These categories are listed below along with their respective plans. Each plan is customizable to meet your specific application.

Each plan shows all the standard and optional auxiliary components referenced in API Standard 682. Consult your local Swagelok Southeast Texas technical advisor or sales engineer to identify the right solution that satisfies your application requirements.

# SELECT OPTIONS THAT FIT YOUR NEEDS AND PROVIDE SOLUTIONS.

Dual Seals - Plans 52, 53A, 53B, 53C, 54, 55

Gas Seals - Plans 72, 74, 75, 76