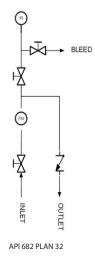

### API 682 MECHANICAL SEAL PIPING PLANS

Swagelok Texas Mid-Coast has identified 3 major categories of API 682 seal plans that fit our customer needs. These categories are listed below along with their respective plans. Each plan is customizable to meet your specific application.

Each plan shows all the standard and optional auxiliary components referenced in API Standard 682. Consult your local Swagelok Southeast Texas technical advisor or sales engineer to identify the right solution that satisfies your application requirements.

Single Seals - Plans 11, 14, 21, 23, 32, 41