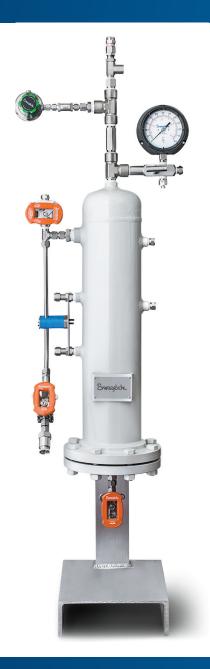

### SEAL SUPPORT SYSTEMS

Swagelok Texas Mid-Coast seal support systems are fully assembled locally to meet the needs of our customers. They are primarily used in mechanical seal applications, configurable for single, dual and gas delivery. These systems can offer a reliable and high performance solution to your mechanical seal operations.

Typical applications include but are not limited to:

- Pumps using mechanical seals as a barrier between the process media and atmosphere
- · Compressors that incorporate seals and panels for maintenance and purging systems