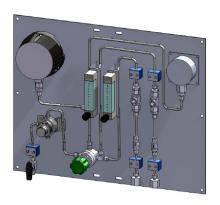

### SEAL SUPPORT SYSTEMS

Swagelok Texas Mid-Coast seal support systems are fully assembled locally to meet the needs of our customers. They are primarily used in mechanical seal applications, configurable for single, dual and gas delivery. These systems can offer a reliable and high performance solution to your mechanical seal operations.

### FABRICATED SERVICES. CUSTOM SOLUTIONS.

Swagelok Texas Mid-Coast is local and can provide rapid response to your custom seal panel needs. Our trained engineers have extensive experience to assist you with the design to ensure proper application. Panel and system designs can be completely customized or an adaptation of any standard API 682 plan to meet your specific application needs.