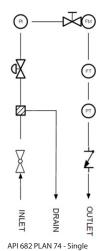

### API 682 MECHANICAL SEAL PIPING PLANS

Swagelok Texas Mid-Coast has identified 3 major categories of API 682 seal plans that fit our customer needs. These categories are listed below along with their respective plans. Each plan is customizable to meet your specific application.

Each plan shows all the standard and optional auxiliary components referenced in API Standard 682. Consult your local Swagelok Southeast Texas technical advisor or sales engineer to identify the right solution that satisfies your application requirements.

# SELECT OPTIONS THAT FIT YOUR NEEDS AND PROVIDE SOLUTIONS.

Dual Seals - Plans 52, 53A, 53B, 53C, 54, 55

Gas Seals - Plans 72, 74, 75, 76