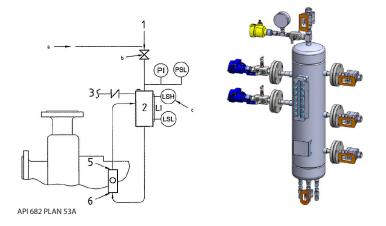

### API 682 MECHANICAL SEAL PIPING PLANS

Swagelok Texas Mid-Coast has identified 3 major categories of API 682 seal plans that fit our customer needs. These categories are listed below along with their respective plans. Each plan is customizable to meet your specific application.

Each plan shows all the standard and optional auxiliary components referenced in API Standard 682. Consult your local Swagelok Southeast Texas technical advisor or sales engineer to identify the right solution that satisfies your application requirements.

# SELECT OPTIONS THAT FIT YOUR NEEDS AND PROVIDE SOLUTIONS.

Dual Seals - Plans 52, 53A, 53B, 53C, 54, 55

Gas Seals - Plans 72, 74, 75, 76