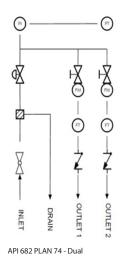

### API 682 MECHANICAL SEAL PIPING PLANS

Swagelok Texas Mid-Coast has identified 3 major categories of API 682 seal plans that fit our customer needs. These categories are listed below along with their respective plans. Each plan is customizable to meet your specific application.

Each plan shows all the standard and optional auxiliary components referenced in API Standard 682. Consult your local Swagelok Southeast Texas technical advisor or sales engineer to identify the right solution that satisfies your application requirements.

# SELECT OPTIONS THAT FIT YOUR NEEDS AND PROVIDE SOLUTIONS.

Dual Seals - Plans 52, 53A, 53B, 53C, 54, 55

Gas Seals - Plans 72, 74, 75, 76