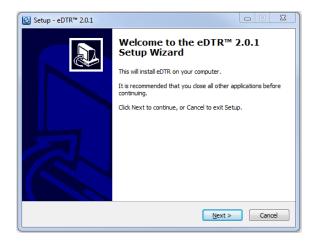

## Your easy installation guide

- Download the eDTR zipped folder and Extract All. Open the extracted folder and click eDTR. Then select Setup.exe and Run.
- You will now see the dialogue box below. This is the eDTR setup wizard. Click Next to install onto the computer.