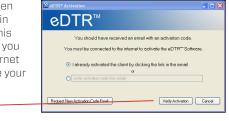

S. You are now required to register your eDTR. You need to fill in all the details in the pop-up box, then click the activation button. The Swagelok Location is

| © eDTR <sup>™</sup> eDTR <sup>™</sup>                                                                          |                                                                                                                                                                                                                               |
|----------------------------------------------------------------------------------------------------------------|-------------------------------------------------------------------------------------------------------------------------------------------------------------------------------------------------------------------------------|
| Swagelok location:<br>Your company:<br>Your name:<br>Your email:<br>Your job function:<br>Registration Status: | iniformation is correct. Click-Activation to continue. Swagelok Manchester CoTR Installation Marketing@evwagelok/manchester.co.ak/ OTR Installation Pargiantalion Required Activation Required Activation Required Activation |
|                                                                                                                | Enter or confir<br>Enter or confir<br>Swagelok location:<br>Your company:<br>Your company:<br>Your pob function:                                                                                                              |

automatically assigned by the eDTR.

 A new pop up will appear (below). Please check the email account you registered your eDTR to in order to continue the process. An activation email will be sent to your inbox within 15 minutes.