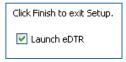

## Additional icons:

🗹 Create a desktop icon

- Click the Next button. Now click Install. The installation process may take a few minutes.
- When the installation process has finished and a new screen appears, ensure that launch eDTR is checked and click finish.