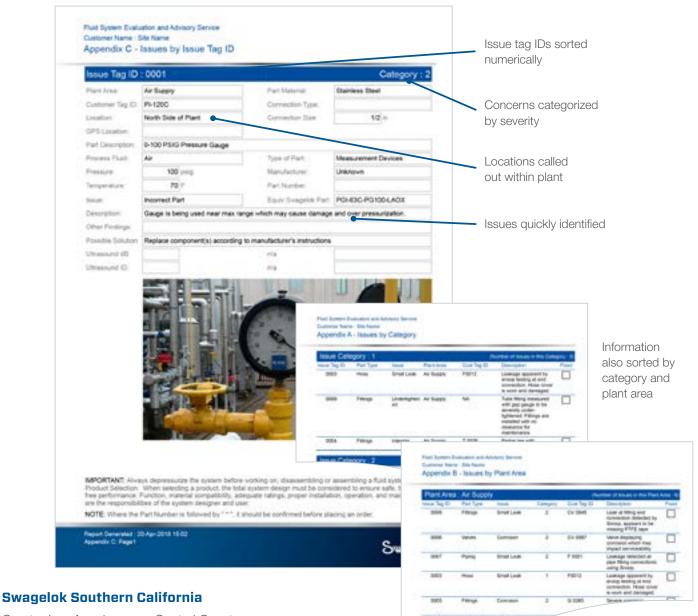

## Quickly Assess the Situation With Our Easy-to-Follow Report.

The report example below is a representation of the type of information you would receive from a Swagelok evaluation. Your actual report would reflect information more specific to the service being performed.