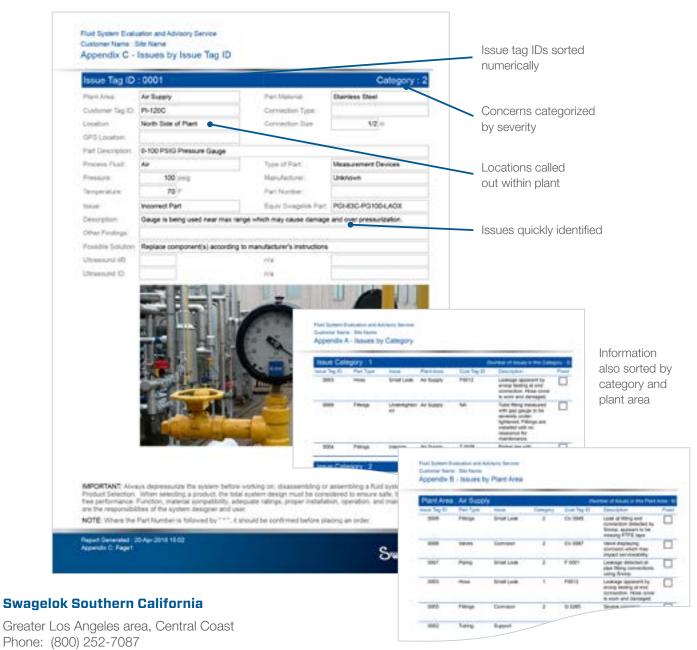

## **Quickly Assess the Situation With** Our Easy-to-Follow Report.

The report example below is a representation of the type of information you would receive from a Swagelok evaluation. Your actual report would reflect information more specific to the service being performed.