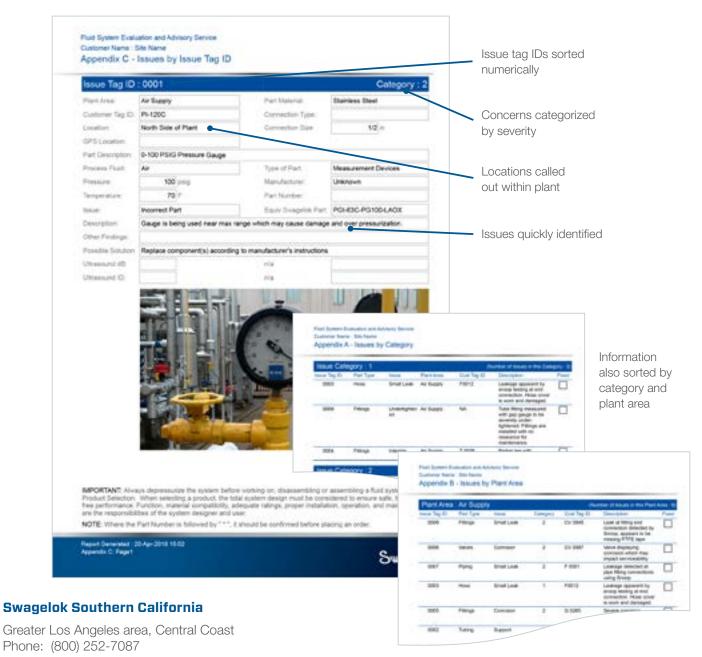

# **Quickly Assess the Situation With** Our Easy-to-Follow Report.

The report example below is a representation of the type of information you would receive from a Swagelok evaluation. Your actual report would reflect information more specific to the service being performed.

#### **Get the Insights Needed to Make Smart Investment Decisions**

Throughout the process, our fluid system experts will capture details of their observations in Swagelok's proprietary onsite inspection mobile application, cataloging notes and photos as well as key fluid system operating statistics. You will then receive a comprehensive report created to identify key issues and recommended solutions, including:

- Estimated costs of existing, unrepaired leaks
- Areas of concern categorized by severity
- · Photos that clearly identify locations of problems
- Steps that can be taken to remedy issues