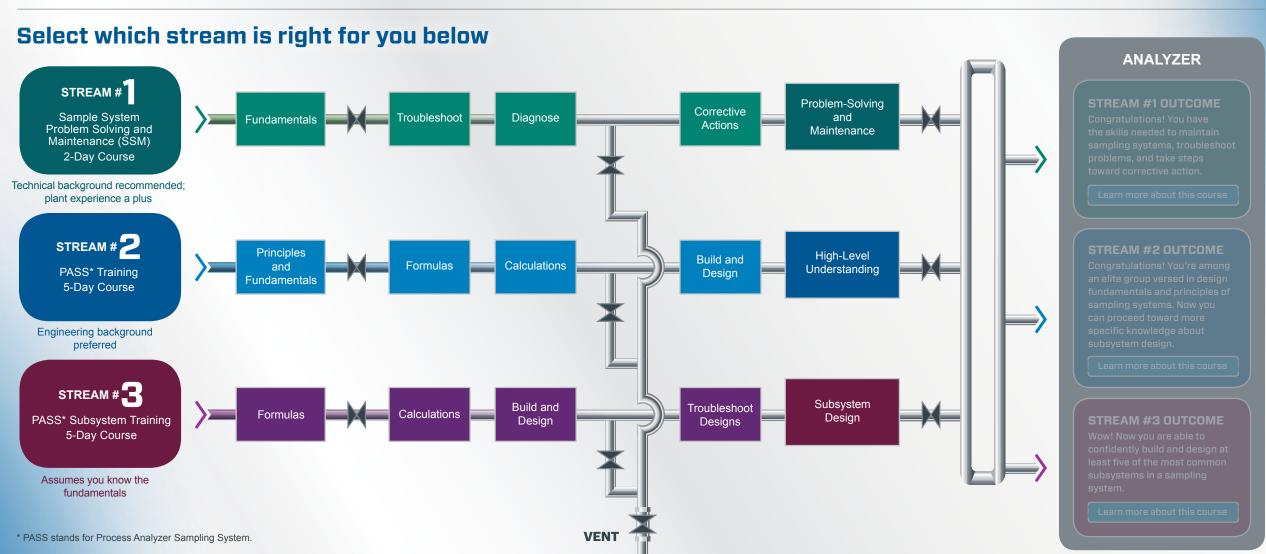

## **Swagelok Sampling System Training**

We offer three courses to meet your unique needs, each taking a slightly different approach to designing effective sampling systems and/or diagnosing and eliminating sampling system issues.