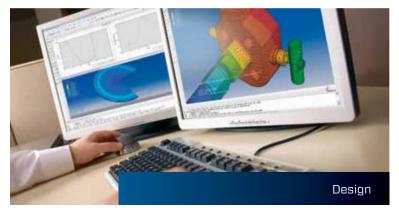

### **DESIGN**

Whether your idea is just that—an idea, or a sketch on a napkin, or even the result of a conversation—we can enhance it with 3D drawings compatible with your engineering drawing system, including: