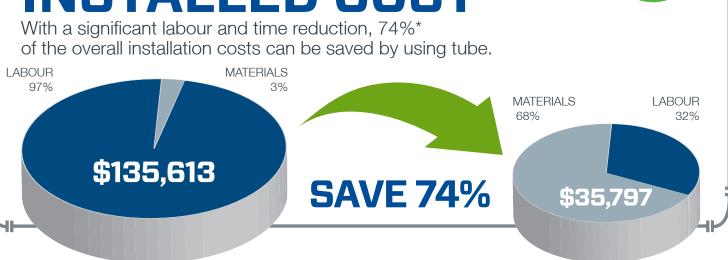

## LOWER TOTAL INSTALLED COST With a significant labour and time reduction 740/\*

TRADITIONAL WELDED PIPE SOLUTION

SWAGELOK TUBE SOLUTION

Swagelok Singapore