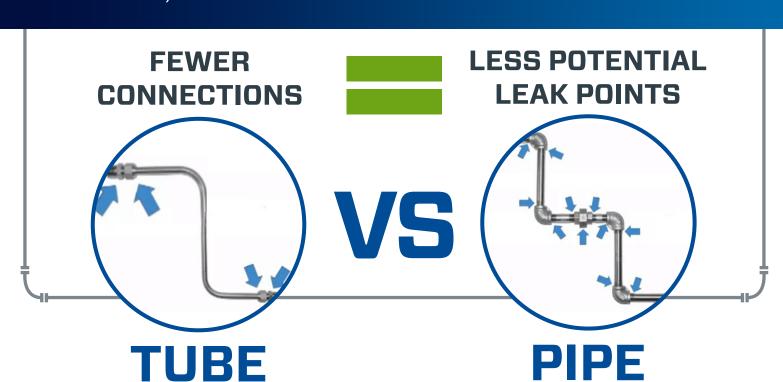

### WHY Choose Tube over Pipe?

SIMPLE, SAFE AND LIGHTWEIGHT

#### **BETTER FLOW**

Reduced end connections and smoother ID allows for better flow while reducing the size of pumps and equipment.