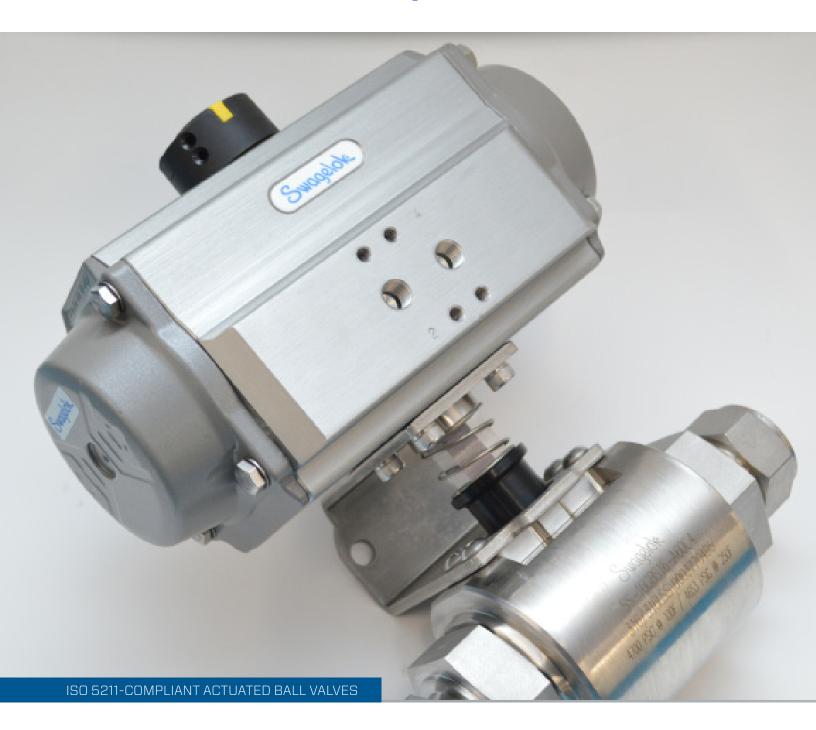

#### SWAGELOK® ACTUATED BALL VALVES

Gain more control and increase performance by having instrumentation and process ball valves assembled with Swagelok® ISO 5211-Compliant pneumatic actuators and electric actuators.