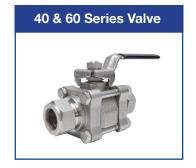

### **Ball Valve Selection:**

- 2-Way Ball Valves
- 3-Way Ball Valves
- 2-Piece Ball Valves
- 3-Piece Ball Valves •
- Stainless Steel Ball Valves
- Canadian-Certified Solenoid Valve
- Optional Materials Available
- Special Certifications