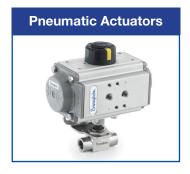

# **Actuator Selection:**

- Swagelok® ISO 5211-Compliant Pneumatic Actuators
- Electric Actuators