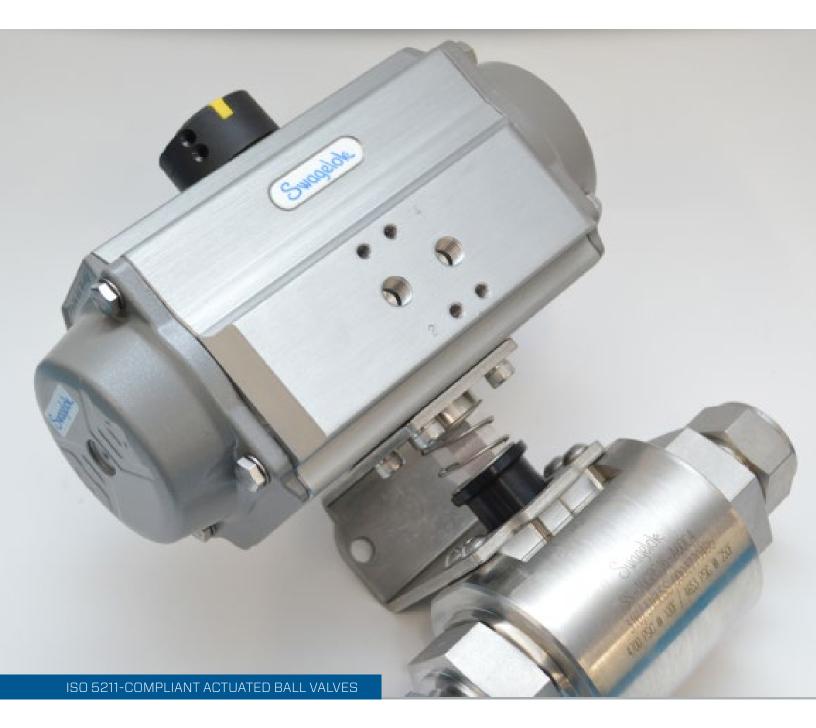

### SWAGELOK® ACTUATED BALL VALVES

Gain more control and increase performance by having instrumentation and process ball valves assembled with a Swagelok® ISO 5211-Compliant pneumatic actuators and electric actuators.

# **Actuator Selection:**

- Swagelok® ISO 5211-Compliant Pneumatic Actuators
- Electric Actuators