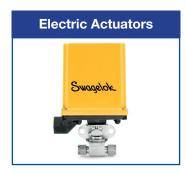

# **Actuator Selection:**

- Swagelok® ISO 5211-Compliant Pneumatic Actuators
- Electric Actuators