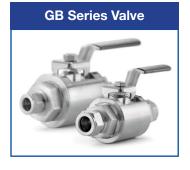

### **Ball Valve Selection:**

- 2-Way Ball Valves
- 3-Way Ball Valves
- 2-Piece Ball Valves
- 3-Piece Ball Valves •
- Stainless Steel Ball Valves
- Canadian-Certified Solenoid Valve
- Optional Materials Available
- Special Certifications