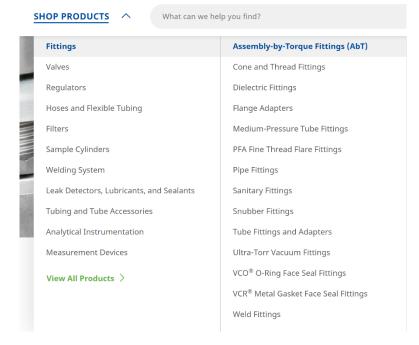

 Using the "Shop Products" function is best for those who are looking for a product that they do not know the name, but understand how the product works and/or is designed.

What can we help you find?

- 1. Fittings
- 2. Valves
- 3. Regulators
- 4. Hoses and Flexible Tubing
- 5. Filters
- 6. Sample Cylinders
- 7. Welding System
- 8. Leak Detectors, Lubricants, and Sealants
- 9. Tubing and Tube Accessories
- 10. Analytical Instrumentation
- 11. Measurement Devices

As you mouse over the product options, you will see sub-categories, listed in alphabetical order.

Users can select either a category or subcategory to search for a product.

4. Once you have **selected a sub category**, you can begin to use the filters on the left hand side of the navigation to narrow down results of a product.