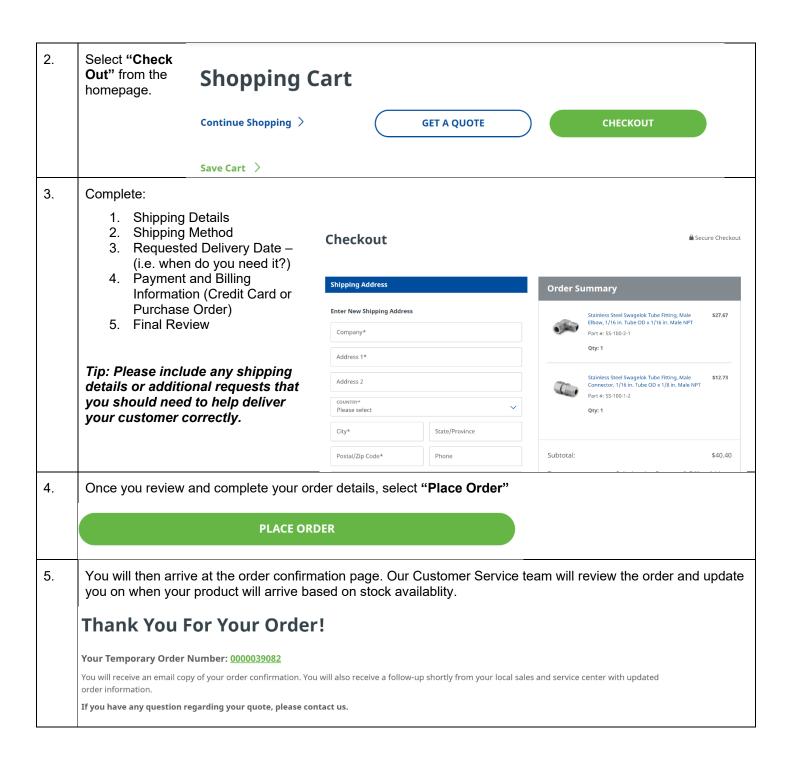

## COMPLETING THE TRANSACTION - ORDER

1. When ready to complete an order, select "View Cart" or hit the Cart icon.

**VIEW CART** 

When ready to complete a quote, select "View Cart" or hit the Cart icon.
 If you want to submit as an order, skip down to the instructions, "COMPLETING THE TRANSACTION – ORDER"

2. Select "Get a Quote" and the quote will be submitted to the Service Center. **GET A QUOTE** 3. Complete: **Quote Request** 1. Shipping Details Enter New Shipping Address 2. Shipping Method 3. Requested Delivery Date – (i.e. when do you need it?) Last Name\* 4. Quote Reference # (if this is related to a job or project) Address 1\* 5. Quote Notes (i.e. special handling, packaging, etc.) Address 2 Select "Submit Quote Request". State/Province Postal/Zip Code\* Request to save Shipping Address 4. Once submitted, you will receive a quote confirmation. Thank You For Requesting a Quote! Your Temporary Quote Number: 0000039079 You will receive a follow-up from your local sales and service center with updated quote information. If you have any question regarding your quote, please contact us. YOUR LOCAL SALES & SERVICE CENTER