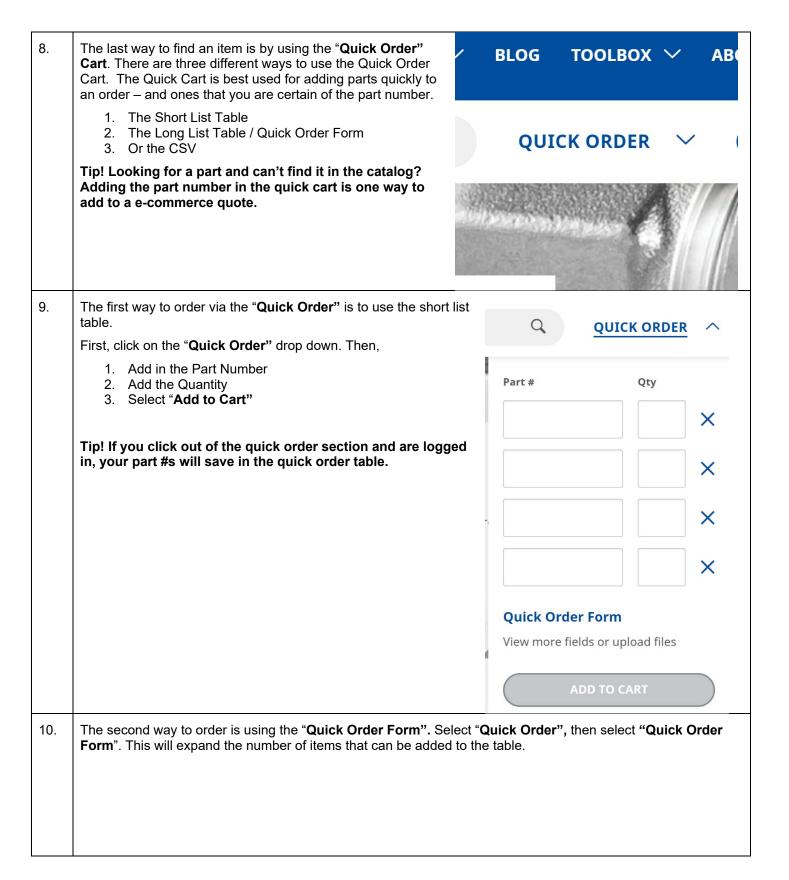

## CREATING A QUOTE OR ORDER

SHOP PRODUCTS V

- There are several ways to navigate to search for an order. If you ever need assistance in finding a part, please contact your local Swagelok Service Center and their technical team can help.
   Using the "Shop Products" icon
   Using the Search Bar
   Using the "Quick Order"
  - 3. Using the Quick Order

# **Tube Fittings and Adapters-Male Connectors**

Your local authorized Swagelok sales and service center may have additional options.

+ Contact Us

|     | Once opened,                                                                            | Quick Order                                                                                                                             |                                                                                                                                                                                                                                                                                                                                                                                                        |
|-----|-----------------------------------------------------------------------------------------|-----------------------------------------------------------------------------------------------------------------------------------------|--------------------------------------------------------------------------------------------------------------------------------------------------------------------------------------------------------------------------------------------------------------------------------------------------------------------------------------------------------------------------------------------------------|
|     | Add in the Part Number     Add in the Quantity                                          | Enter a list of part numbers and the quantity you need, or upload a file containing that information to quickly add items to your cart. |                                                                                                                                                                                                                                                                                                                                                                                                        |
|     | Add in the Quantity     Select "Add to Cart"                                            | Order by Entering Part Numbers and Quantities  Part # Qty Note (Optional)  X  X  X  X  X  X  X  X  X  X  X  X  X                        | Order by Uploading a List of Parts Enter the part numbers and quantities of the products you need (descriptions and notes are optional), then upload the file. Save time by using our sample template.   Let CSV Template  Import from file  File extensions allowed: .csv Your csv file must include "part *" and "gty" columns. In the first line of the file, please include a header.  CHOOSE FILE |
| 11. | The last way is to download and use the CS Form". In the right hand corner, download th |                                                                                                                                         | n select "Quick Order                                                                                                                                                                                                                                                                                                                                                                                  |
| 12. | Once complete, upload the file by selecting select "Add to Cart".                       | "Choose File". Once uploaded                                                                                                            | Order by Uploading a List of Parts  Enter the part numbers and quantities of the products you need (descriptions and notes are optional), then upload the file. Save time by using our sample template.                                                                                                                                                                                                |

## COMPLETING THE TRANSACTION - QUOTE

Note: Customers will not be able to submit an order for items that do not have prices. Customers will only be able to submit quotes for those types of orders. A Swagelok Customer Service Representative will return the quote to the customer with pricing for approval!