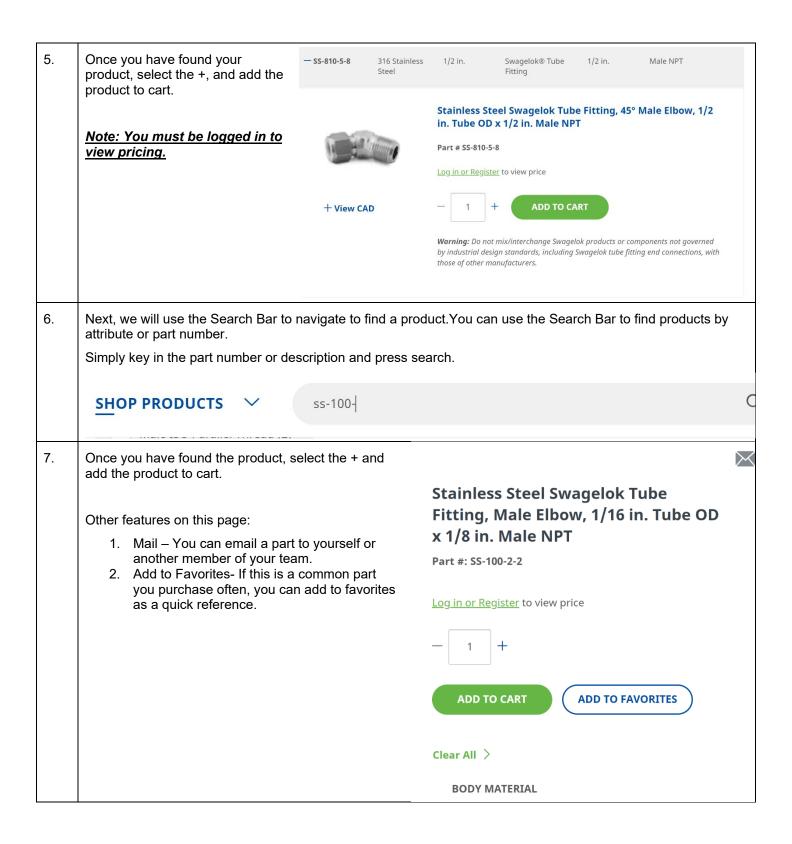

## CREATING A QUOTE OR ORDER

SHOP PRODUCTS V

- There are several ways to navigate to search for an order. If you ever need assistance in finding a part, please contact your local Swagelok Service Center and their technical team can help.
   Using the "Shop Products" icon
   Using the Search Bar
   Using the "Quick Order"
  - 3. Using the Quick Order

As you mouse over the product options, you will see sub-categories, listed in alphabetical order.

Users can select either a category or subcategory to search for a product.

4. Once you have **selected a sub category**, you can begin to use the filters on the left hand side of the navigation to narrow down results of a product.

#### Those filters include:

- 1. Body Material (i.e. Stainless, Brass, etc.)
- 2. Connection Size (1/4", 1/16", etc.)
- 3. Connection Type (Male or Female)
- 4. Cleaning Process (Standard or Special)
- 5. Feature (Positionable, Shape, etc.)
- 6. Coatings
- 7. Lubricant