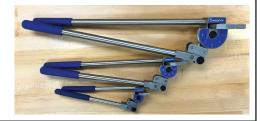

#### **HAND TUBE BENDERS**

- Three sizes included: 1/4", 3/8", and 1/2"
- For uniform, top-quality bends
- Clevis handle design provides superior leverage
- Roll dies reduce bending force
- Vice mounting block frees up user's hands to enable precise bends