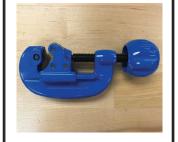

/2"





#### **RATCHET WRENCHES**

- Specially designed jaws enable fast engagement of hex nuts in tight quarters
- 30(show degree sign) ratcheting action minimizes clearance requirements
- Heavy-duty black-oxide steel/stainless steel construction
- Three sizes included: 1/4", 3/8", and 1/2"



#### TUBE DEBURRING TOOL

- · For rapid removal of burrs from cut tubing
- Significantly reduces the chance of fitting leakage and/or component damage
- 3/16" through 1-1/2"



#### **GAP INSPECTION GAUGES**

- · Shows installer that the fitting has been sufficiently pulled up on initial installation
- Three sizes included: 1/4", 1", and 1/4"-3/8"-1/2"



# **DEPTH MARKING TOOLS**

Shows that tubing has been properly bottomed out for safe fitting installation



#### TUBE CUTTER

3/16" through 1"



## TUBE FITTER'S MANUAL

This manual details our Swagelok world-renowned, patented Tube Fitting design, proper tubing handling and bending practices, overall fluid-system troubleshooting tips, valve-selection criteria, thread identification, and much more!



Call or email today for a quote! Specify Part Number: MS-TOOL-CASE. 412.761.3212 info@swagelokpittsburgh.com

P: 412.761.3212

W: pittsburgh.swagelok.com



@SwagelokPGH



SwagelokPittsburgh



in Swagelok Pittsburgh | Tri-State Area