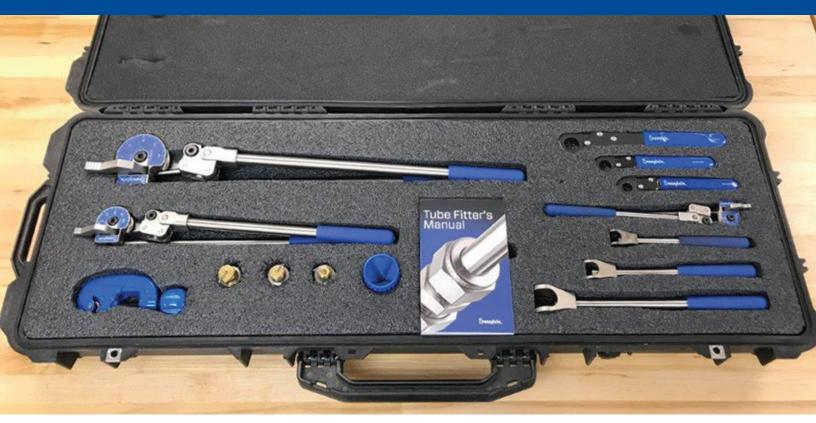

# The Swagelok® Tube Fitter's Tool Case

Our Master Tool Case is highly durable, easily portable, and weather-resistant.

## **KIT CONTENTS:**

- Hand Tube Benders
- Tee Wrenches
- Pre-Swaging Tools
- Ratchet Wrenches
- Tube Deburring Tool
- Gap Inspection Gauges
- Depth Marking Tools
- Tube Cutter
- Tube Fitter's Manual

See page two for kit details and how to order.