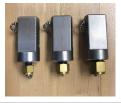

#### PRE-SWAGING TOOLS

- Exceptional in limited-space installations
- Preswages ferrules onto tube prior to installation
- Gaugeable and Non-Gaugeable styles available
- Three sizes included: 1/4", 3/8", and 1/2"