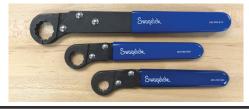

#### **RATCHET WRENCHES**

- Specially designed jaws enable fast engagement of hex nuts in tight quarters
- 30(show degree sign) ratcheting action minimizes clearance requirements
- Heavy-duty black-oxide steel/stainless steel construction
- Three sizes included: 1/4", 3/8", and 1/2"