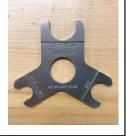

#### **TEE WRENCHES**

- Keeps all installation torque localized by holding fittings securely in place while nut is pulled up with a standard hex wrench
- Stainless steel construction
- Cushioned vinyl handle
- Three sizes included: 1/4", 3/8", and 1/2"