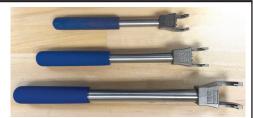

#### **TEE WRENCHES**

- Keeps all installation torque localized by holding fittings securely in place while nut is pulled up with a standard hex wrench
- Stainless steel construction
- Cushioned vinyl handle
- Three sizes included: 1/4", 3/8", and 1/2"

#### **RATCHET WRENCHES**

- Specially designed jaws enable fast engagement of hex nuts in tight quarters
- 30(show degree sign) ratcheting action minimizes clearance requirements
- Heavy-duty black-oxide steel/stainless steel construction
- Three sizes included: 1/4", 3/8", and 1/2"