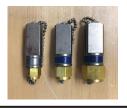

#### PRE-SWAGING TOOLS

- Exceptional in limited-space installations
- Preswages ferrules onto tube prior to installation
- Gaugeable and Non-Gaugeable styles available
- Three sizes included: 1/4", 3/8", and 1/2"