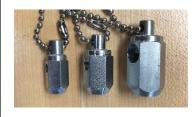

#### PRE-SWAGING TOOLS

- Exceptional in limited-space installations
- Preswages ferrules onto tube prior to installation
- Gaugeable and Non-Gaugeable styles available
- Three sizes included: 1/4", 3/8", and 1/2"