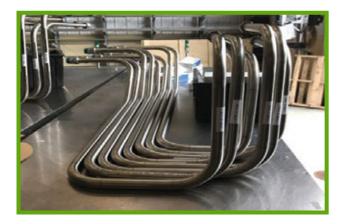

### MASTERFUL Custom Fabrication

#### PANEL/SKID DESIGN AND BUILD | SIMPLE TO COMPLEX ASSEMBLIES

- state-of-the-art, 5,000-square-foot working and staging area
- 5-ton overhead crane, with 18-foot clearance
- climate-controlled environment
- dedicated swaging, bending, coiling, orbital welding, and kitting stations
- complete testing, inspection, cleaning, and packaging stations