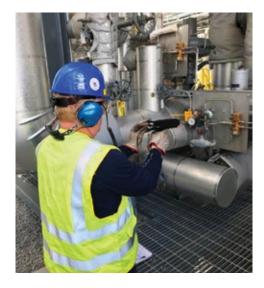

# TRUSTED SYSTEM Evaluations & Advisories

MEDIA LEAKAGE | INDUSTRIAL HOSE AUDITS: BEST PRACTICES FOR SAFETY, SELECTION, SIZING, AND STORAGE

Our **Energy Management Specialists** will conduct an on-site survey to identify and tag the leaking tube fitting, pipe, and valve connections that put your workers, equipment, end product, and overall profitability at substantial risk. Our certified **Hose Advisors** will closely audit your current hose usage to determine if your hose types, lengths, and end connections are ideally suited to your specific applications.