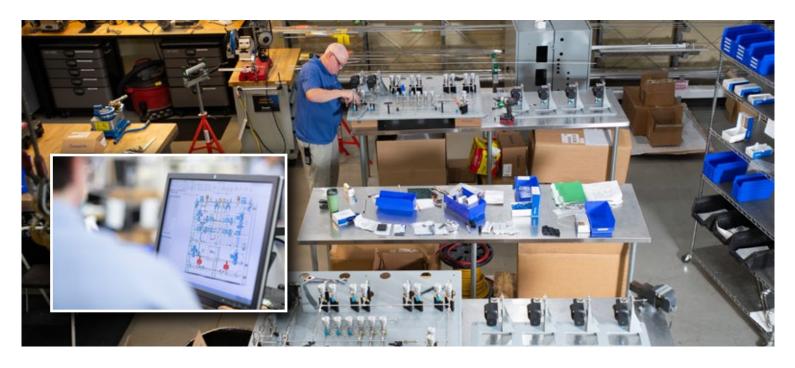

### MASTERFUL Custom Fabrication

#### PANEL/SKID DESIGN AND BUILD | SIMPLE TO COMPLEX ASSEMBLIES

- state-of-the-art, 5,000-square-foot working and staging area
- 5-ton overhead crane, with 18-foot clearance
- climate-controlled environment
- dedicated swaging, bending, coiling, orbital welding, and kitting stations
- complete testing, inspection, cleaning, and packaging stations