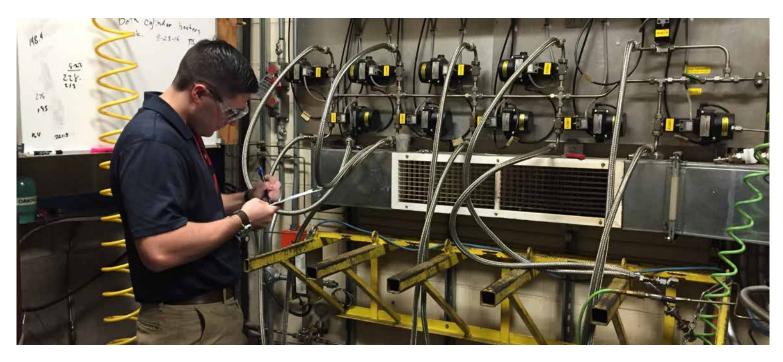

### MASTERFUL Custom Fabrication

PANEL/SKID DESIGN AND BUILD | SIMPLE TO COMPLEX ASSEMBLIES

- state-of-the-art, 5,000-square-foot working and staging area
- 5-ton overhead crane, with 18-foot clearance
- climate-controlled environment
- dedicated swaging, bending, coiling, orbital welding, and kitting stations
- complete testing, inspection, cleaning, and packaging stations