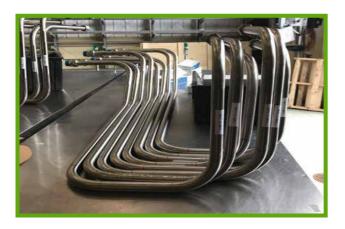

### MASTERFUL Custom Fabrication

PANEL/SKID DESIGN AND BUILD | SIMPLE TO COMPLEX ASSEMBLIES

- state-of-the-art, 5,000-square-foot working and staging area
- 5-ton overhead crane, with 18-foot clearance
- climate-controlled environment
- dedicated swaging, bending, coiling, orbital welding, and kitting stations
- complete testing, inspection, cleaning, and packaging stations