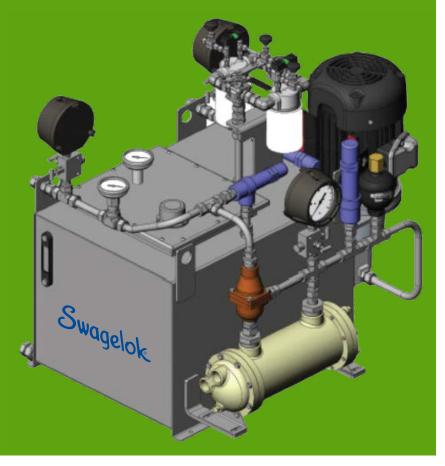

## Swagelok Lube System Power Pack

### Swagelok premium-quality, leading-edge Componentry delivers:

- Fewer Leak Points
- Less Frequent, Less Costly, and Simpler Maintenance
- Superior Equipment Uptime
- Longer System Service Life

Our innovative Swagelok Lube System Power Pack, featuring a Flexible Duplex Filter Arrangement, Thermowell Tee Fittings, and an Extended Male Connector, can be easily retrofitted into your existing systems or incorporated into a new system design.