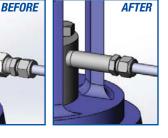

### Extended Male Connector

#### Why?

- API 682\* advocates Bent Stainless Steel Tubing and Compression Tube Fittings for use in Mechanical Seal Support Systems
- Eliminates multiple connections
- Extends tubing connection beyond pump shroud for easy • installation and access