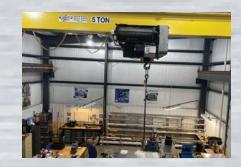

**IF** overall operational inefficiencies are hampering performance and draining profits

State-of-the-Art, 5,000-square-foot Working and Staging Area

5-ton Overhead Crane, with 18-foot clearance

- Dedicated Swaging, Bending, Coiling, Orbital Welding, Kitting, Packaging/ Wrapping, Inspection, Testing, and Cleaning Stations
- Climate-Controlled Environment