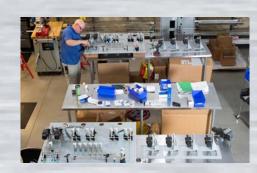

**IF** overall operational inefficiencies are hampering performance and draining profits

State-of-the-Art, 5,000-square-foot Working and Staging Area

5-ton Overhead Crane, with 18-foot clearance

- Dedicated Swaging, Bending, Coiling, Orbital Welding, Kitting, Packaging/ Wrapping, Inspection, Testing, and Cleaning Stations
- Climate-Controlled Environment