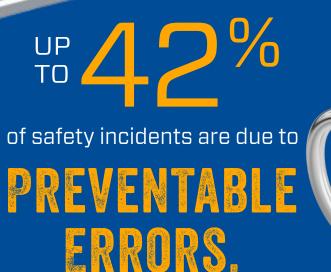

#### FITTING INSTALLATION & TUBE BENDING SAFETY ESSENTIALS

Our all-day, highly interactive course ensures that all participants graduate fully knowing how to properly and **safely assemble a fitting and bend tubing** of various materials. This is not a sit-and-listen class; students are tested on their ability to immediately apply what they've learned.

You will not make a better investment in the safety and productivity of your maintenance technicians – you have our money-back guarantee on that.