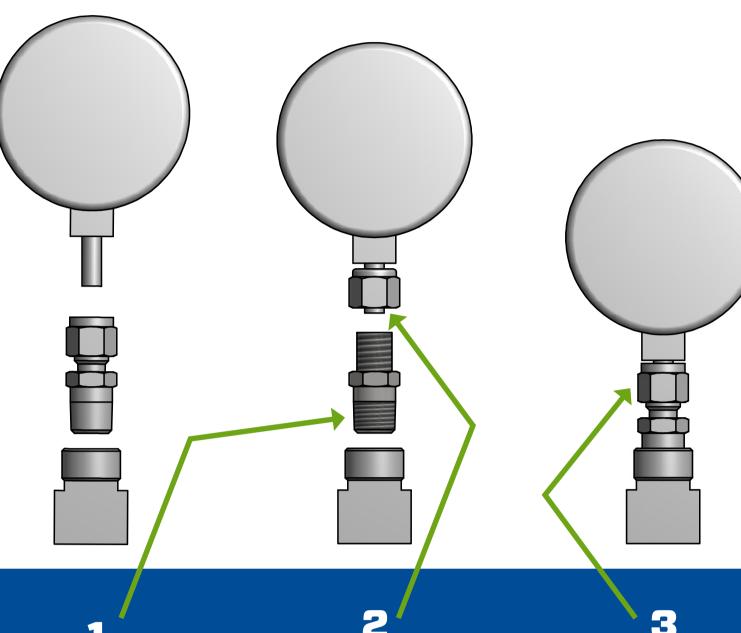

## Swagelok Gauges, when employed with Swagelok tube

What you might not know:

fittings and Swagelok tube adapters, solve challenging alignment problems as safely and easily as...

**Fully tighten** 

the male

connector.

and ferrules in proper orientation. Best of all, there's virtually no

Install a Swagelok

adjustable gauge

with pre-swaged nut

to achieve a leak-tight seal.

Tighten the nut

an additional 1/4

turn from "snug"