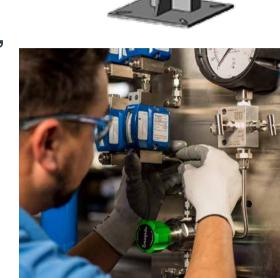

### state-of-the-art, 5,000-square-

- foot working and staging area 5-ton overhead crane, with
- 18-foot clearance climate-controlled environment
- dedicated swaging, bending, coiling, orbital welding, and kitting stations
- complete testing, inspection, cleaning, and packaging stations