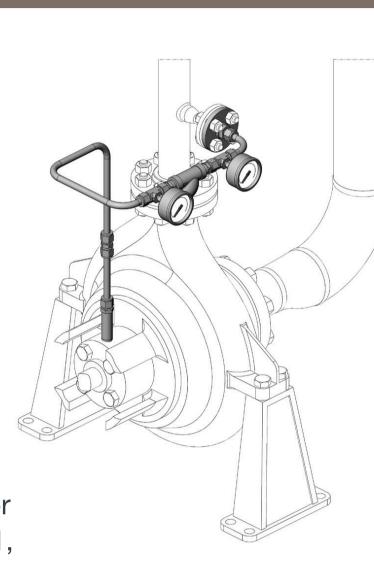

Seal Plan Assemblies

 Numerous configurations available to meet your

Panels, Seal Pots, or Skids

- specific site/application requirements Can be ordered separately or with an associated Field
- Installation Kit Available for Side Plan 32... and for Between Seal Plans 52, 53A, 53B, 53C, 54, 55,
- 72, 74, 75, 76, and 72/76 API 682 standard design So which Swagelok Mechanical Seal Support
- System solution is best for your facility?