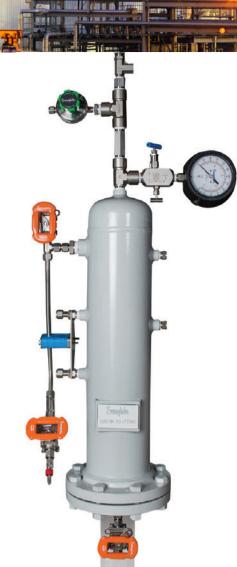

### **Swagelok Mechanical Seal** Support Systems,

offered in Plan Kits or Plan

**Assemblies** expertly designed and built by your local Swagelok-certified technicians, are easy to install/maintain and will dramatically reduce your rotating equipment's pump vibration and overall leakage. No pipe threads or excessive connections involved!