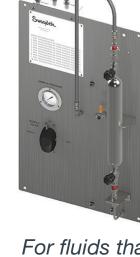

#### 8 GSM Panel Configurations: GSM-L-1(-N) GSM-L-1(-P)

#### Standard Liquid Sampler without Purge

GSM-G-1(-N)

Standard Gas Sampler

without Purge

#### For fluids that are toxic or could settle in sampler.

GSM-G-1(-P)

Standard Gas Sampler

with Purge

Standard Gas Sampler

without Purge

GSM-L-2(-P) **Continuous Flow Liquid** Sampler with Purge

**Continuous Flow Liquid** 