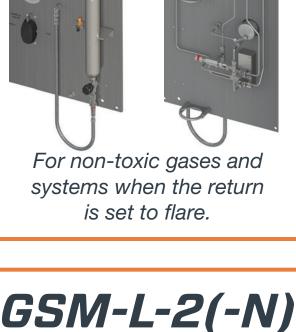

Sampler without Purge

Sampler with Purge

Sampler without Purge

For gases that are non-toxic.

For gases that are toxic or with

condensable hydrocarbons.

GSC-1B1000P-21X20X

GSC-3B0500P-41XXX