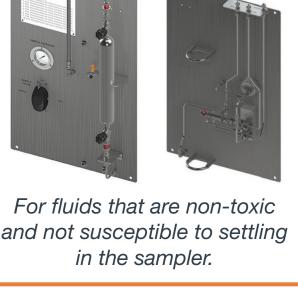

#### For fluids that are toxic or could settle in sampler.

GSM-G-1(-P)

Standard Gas Sampler

with Purge

Standard Gas Sampler

without Purge

GSM-L-2(-P) **Continuous Flow Liquid** Sampler with Purge

**Continuous Flow Liquid** 