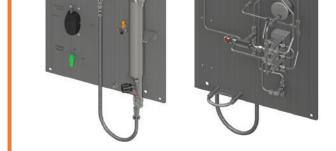

#### Standard Liquid Sampler without Purge

GSM-G-1(-N)

Standard Gas Sampler

without Purge

#### For fluids that are toxic or could settle in sampler.

GSM-G-1(-P)

Standard Gas Sampler

with Purge

Standard Gas Sampler

without Purge

GSM-L-2(-P) **Continuous Flow Liquid** Sampler with Purge

**Continuous Flow Liquid** 

Sampler without Purge

Sampler with Purge

Sampler without Purge

For gases that are non-toxic.

For gases that are toxic or with

condensable hydrocarbons.

GSC-1B1000P-21X20X

GSC-3B0500P-41XXX