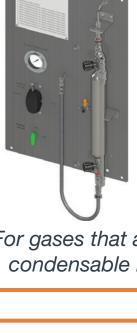

#### For fluids that are toxic or could settle in sampler.

GSM-G-1(-P)

Standard Gas Sampler

with Purge

Standard Gas Sampler

without Purge

GSM-L-2(-P) **Continuous Flow Liquid** Sampler with Purge

**Continuous Flow Liquid** 