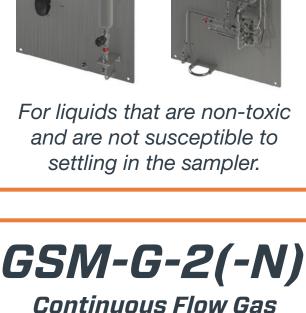

#### For fluids that are toxic or could settle in sampler.

GSM-G-1(-P)

Standard Gas Sampler

with Purge

Standard Gas Sampler

without Purge

GSM-L-2(-P) **Continuous Flow Liquid** Sampler with Purge

**Continuous Flow Liquid** 

Sampler without Purge

Sampler with Purge

Sampler without Purge

For gases that are non-toxic.

For gases that are toxic or with

condensable hydrocarbons.

GSC-1B1000P-21X20X

GSC-3B0500P-41XXX