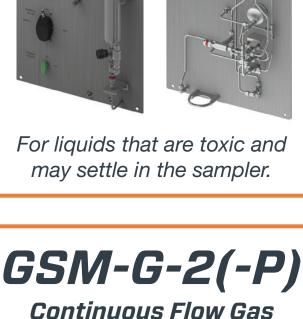

#### For fluids that are toxic or could settle in sampler.

GSM-G-1(-P)

Standard Gas Sampler

with Purge

Standard Gas Sampler

without Purge

GSM-L-2(-P) **Continuous Flow Liquid** Sampler with Purge

**Continuous Flow Liquid** 