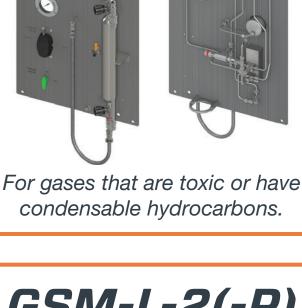

#### For fluids that are toxic or could settle in sampler.

GSM-G-1(-P)

Standard Gas Sampler

with Purge

Standard Gas Sampler

without Purge

GSM-L-2(-P) **Continuous Flow Liquid** Sampler with Purge

**Continuous Flow Liquid** 

Sampler without Purge

Sampler with Purge

Sampler without Purge

For gases that are non-toxic.

For gases that are toxic or with

condensable hydrocarbons.

GSC-1B1000P-21X20X

GSC-3B0500P-41XXX