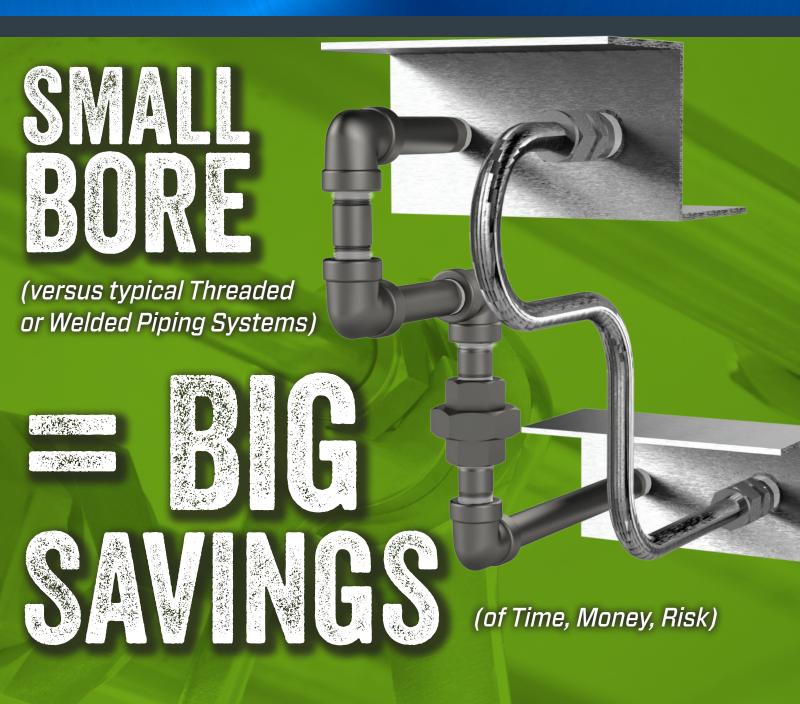

# e-FLASH

For installations up to 2", a **Swagelok Small-Bore Tubing Fluid System** delivers unparalleled safety, simplicity, and speed – in fact, **you can assemble it 50% faster, disassemble/reassemble it in 75% less time, and reduce overall installation costs by at least 40%** as opposed to threaded or welded piping alternatives.

In addition, our solution employs

tube fittings and bent tubing, with far fewer connections – and, thus, far fewer potential leak points – involved. Tubing use also means less turbulence and pressure drop compared to pipe elbows. Plus, heavy pipe puts massive strain on system supports and costs more to transport, store, and handle. Tubing, though significantly lighter, provides superior pressure containment and an exceptional strength-to-weight ratio.

### Your Bottom-Line Choice:

Systems that require qualified welders, expensive welding equipment and permits, fireboxes, air tests, tacking, purging, inspections, flame/fumes, oils, tape, metal shavings, gases, and so much more... OR an easy-to-install-andmaintain, leak-tight, ultra-reliable, inherently safer, highly adaptable, and ultimately more cost-effective Swagelok Fluid System! THE REAL PROPERTY OF A REAL PROP