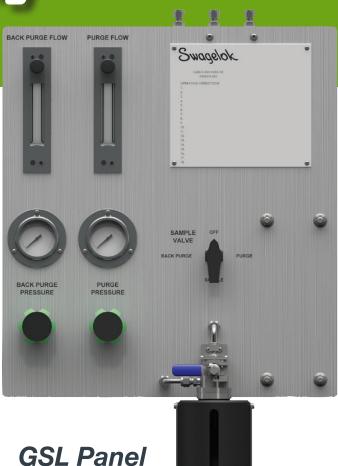

## Liquid-Only Sampling Module (GSL)

- Uses non-pressurecontaining glass or polyethylene bottles with a self-sealing septum cap.
- Glass provides immediate visual sample-quality feedback to inspector.
- Eliminates spillage risk or evaporation during sample draw or transport.
- Employs same switching valve mechanism as GSM.
- 7 standard design configurations available.