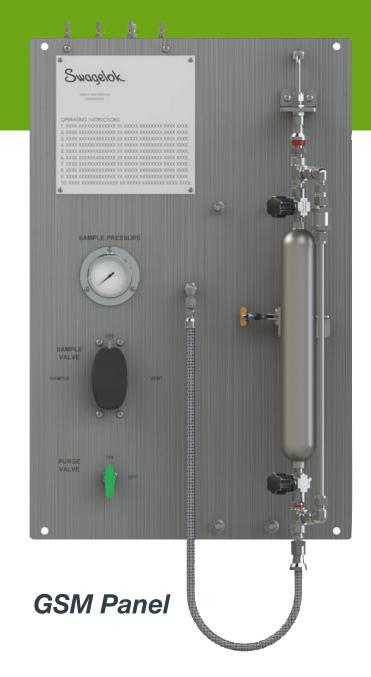

#### We offer two distinct types of systems:

- Uses pressure-containing metal cylinders.
- Provides a sample that's held under same process conditions as when extracted (except for

temperature).

- Sample vessel is docked in place; process fluid continually circulates through it, thus isolating flow and eliminating the need to flush lines or fill bottles.
- Employs a switching value (2-value or 3-value configuration) to facilitate flow direction.
- 8 standard design configurations available.