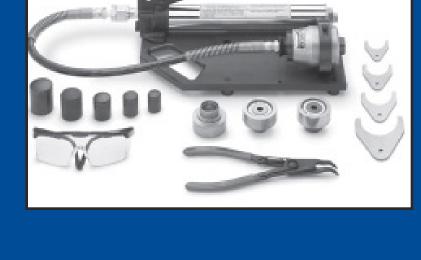

## **MULTI-HEAD** HYDRAULG **SWAGING UNIT**

deformation worries reduce make-up torque by up to 70% versus

eliminate galling, thread damage, and

- manual pull-ups minimal physical effort required