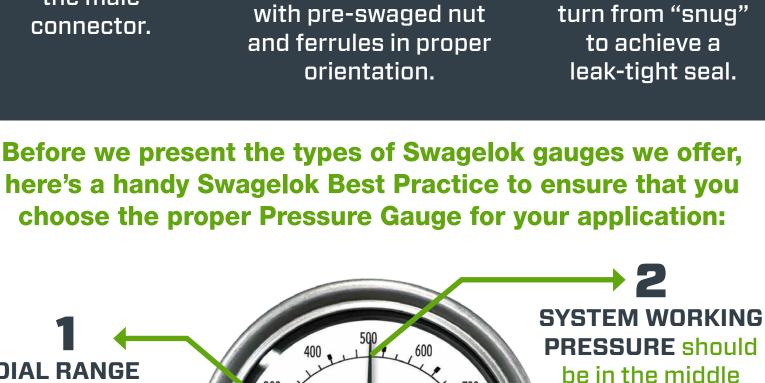

the ideal remedy for

choose the proper Pressure Gauge for your application: Swagelok

Install a Swagelok

adjustable gauge

with pre-swaged nut

and ferrules in proper

orientation.

half (25% to 75%)

of the dial range.

Tighten the nut

an additional 1/4

system working pressure. If your system working pressure could exceed 75%

200

**General-Purpose** 

pointer access

**DIAL RANGE** 

should be

approximately

twice the

Polycarbonate lens

**Refrigeration Ammonia** 

• 2-1/2" and 4" sizes

• Dial contains ammonia refrigerant scales Crimped ring ensures a

• 2-1/2" and 4" sizes