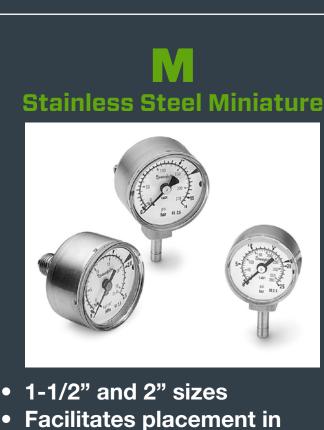

should be

approximately

twice the

Polycarbonate lens

**Refrigeration Ammonia** 

• 2-1/2" and 4" sizes

• Dial contains ammonia refrigerant scales Crimped ring ensures a

• 2-1/2" and 4" sizes

of the dial range, **CONTACT US** IMMEDIATELY. **General-Purpose**  2-1/2" and 4" sizes • 2-1/2", 4", and 6" sizes Crimped ring ensures a Bayonet ring enables easy permanent case-to-lens seal

4-1/2" and 6" sizes

In our next email blast

in two weeks, we'll

discuss Gauge Failure

signs and give you

additional information

on Swagelok End

Connection options...

- Diaphragm capsule enables Adjustable pointer For severe service with a low-pressure measurements Zero adjustment screw solid front and blowout back included on dial Threaded cover ring enables easy pointer access
- permanent case-to-lens seal Liquid fillable **Gauges Galore:**