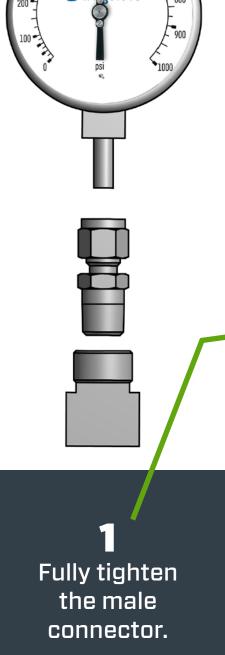

the ideal remedy for

choose the proper Pressure Gauge for your application: Swagelok

Install a Swagelok

adjustable gauge

with pre-swaged nut

and ferrules in proper

orientation.

half (25% to 75%)

of the dial range.

Tighten the nut

an additional 1/4

system working pressure. If your system working pressure could exceed 75%

200

**General-Purpose** 

pointer access

**DIAL RANGE** 