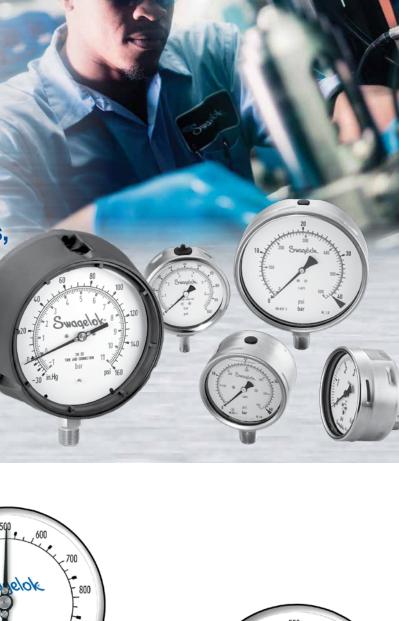

## **Lower Mount configurations**

Center-Back Mount, or

...in Lower-Back Mount,

- ...unfilled or with Glycerin
- or Silicone liquid fill ...with multiple End Connections, including integral Swagelok **Tube Adapters** that are
- difficult alignment problems that often lead to gauge damage