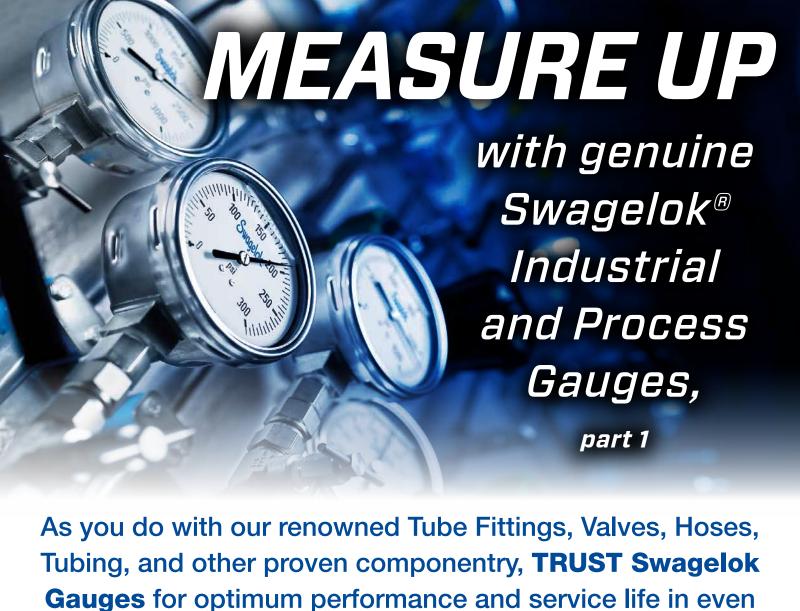

the most challenging fluid-system applications. Readily available in a vast array of dial sizes and pressure ranges, our premium-quality measuring devices are constructed with stainless steel and reinforced thermoplastic and made in accordance with ASME B40.100, EN, and JIS standards. Safely and confidently monitor vacuum and positive system pressures up to 15000 psi, 1000 bar, or 100 MPa! And you can get them... • ...from 1-1/2" to 6" in diameter