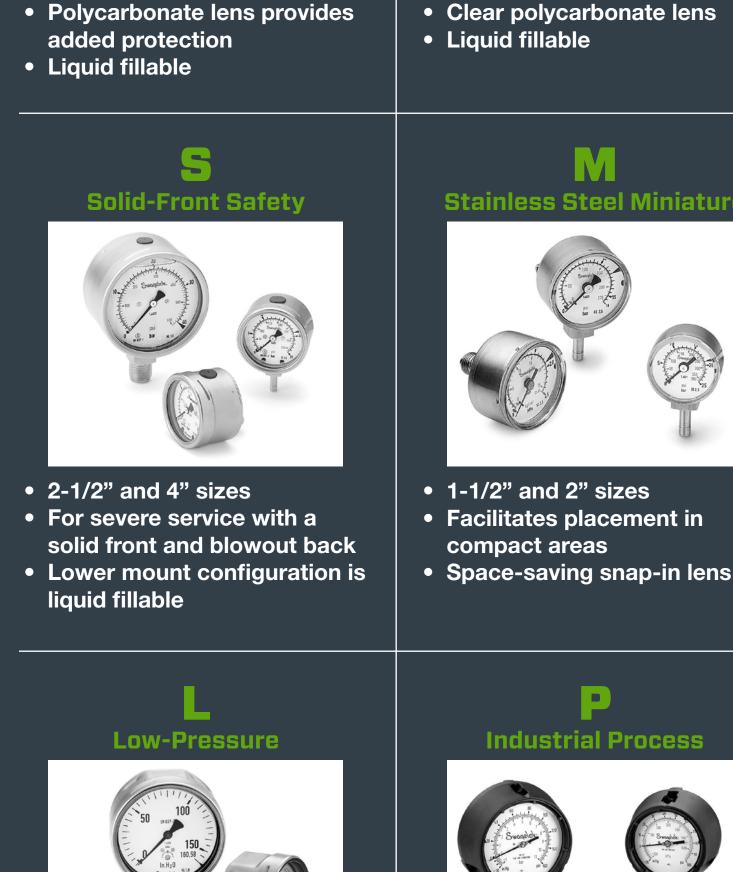

should be

approximately

twice the

Polycarbonate lens

**Refrigeration Ammonia** 

• 2-1/2" and 4" sizes

• Dial contains ammonia refrigerant scales Crimped ring ensures a

• 2-1/2" and 4" sizes

of the dial range, **CONTACT US** IMMEDIATELY. **General-Purpose**  2-1/2" and 4" sizes • 2-1/2", 4", and 6" sizes Crimped ring ensures a Bayonet ring enables easy permanent case-to-lens seal

4-1/2" and 6" sizes

In our next email blast

in two weeks, we'll

discuss Gauge Failure

signs and give you

additional information

on Swagelok End

Connection options...

- Diaphragm capsule enables Adjustable pointer For severe service with a low-pressure measurements Zero adjustment screw solid front and blowout back included on dial Threaded cover ring enables easy pointer access
- permanent case-to-lens seal Liquid fillable **Gauges Galore:**