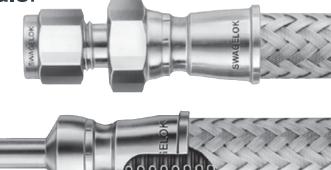

#### SWAGELOK INDUSTRIAL HOSES perform better, last longer, and, ultimately, cost less. Part 1 of 2

## **WHY** Swagelok Hoses and Flexible Tubing?

We deliver the premier-quality Products, the unparalleled Application Expertise, and the proven after-sale Technical Support to help significantly boost your safety, productivity, efficiency, and profitability – no matter how severe your fluid-system challenge!

- 24 different leak-tight Styles
- 5 standard and 3 additional optional Testing procedures
- 5 unique Hose Cores: All-Metal, Fluoropolymer, Polyethylene, Nylon, Rubber
- **3 Flexible Tubing** selections: Metal Flexible, PFA, Vinyl
- Working Pressures up to 6,000 psi
- Temperature Ranges from -325° F to 1,000° F
- Sizes 1/8" to 2"
- Wide variety of construction Materials: Stainless Steel, Fiber Braid...
- Standard and Custom Lengths
- 11 Fractional and Metric End Connections
- 6 Cover and 4 Tag options