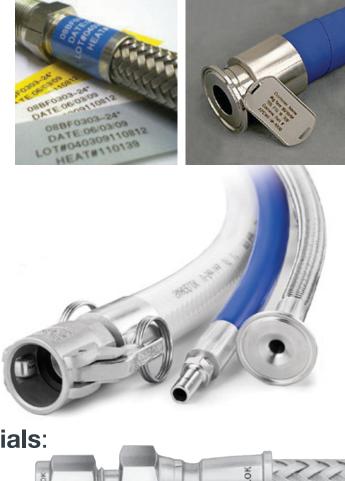

- 24 different leak-tight Styles
- 5 standard and 3 additional optional Testing procedures
- 5 unique Hose Cores: All-Metal, Fluoropolymer, Polyethylene, Nylon, Rubber
- **3 Flexible Tubing** selections: Metal Flexible, PFA, Vinyl
- Working Pressures up to 6,000 psi
- Temperature Ranges from -325° F to 1,000° F
- Sizes 1/8" to 2"
- Wide variety of construction Materials: Stainless Steel, Fiber Braid...
- Standard and Custom Lengths
- 11 Fractional and Metric End Connections
- 6 Cover and 4 Tag options