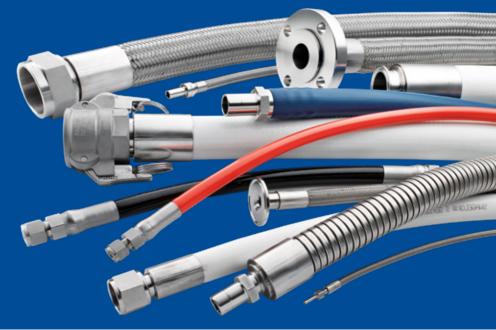

## **WHY** Swagelok Hoses and Flexible Tubing?

We deliver the premier-quality Products, the unparalleled Application Expertise, and the proven after-sale Technical Support to help significantly boost your safety, productivity, efficiency, and profitability – no matter how severe your fluid-system challenge!

- 24 different leak-tight Styles
- 5 standard and 3 additional optional Testing procedures
- 5 unique Hose Cores: All-Metal, Fluoropolymer, Polyethylene, Nylon, Rubber
- **3 Flexible Tubing** selections: Metal Flexible, PFA, Vinyl
- Working Pressures up to 6,000 psi
- Temperature Ranges from -325° F to 1,000° F
- Sizes 1/8" to 2"
- Wide variety of construction Materials: Stainless Steel, Fiber Braid...
- Standard and Custom Lengths
- 11 Fractional and Metric End Connections
- 6 Cover and 4 Tag options