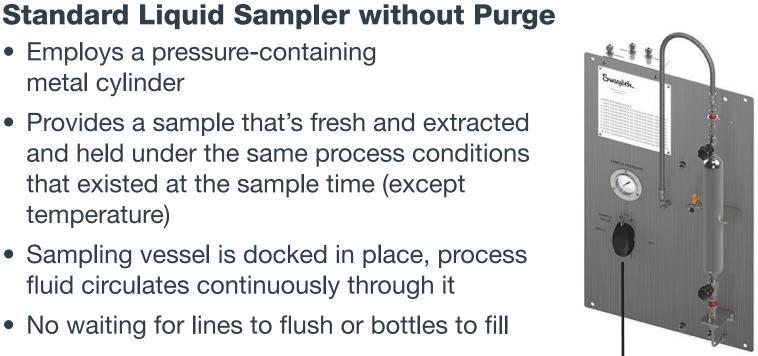

### metal cylinder

 Provides a sample that's fresh and extracted and held under the same process conditions

• Employs a pressure-containing

- that existed at the sample time (except temperature) Sampling vessel is docked in place, process fluid circulates continuously through it
- No waiting for lines to flush or bottles to fill
- Swagelok's unique Geared Valve Assembly...

...means safe and simple operation:

#### just one valve handle to actuate to perform a full sampling cycle

- ...features an error-proof design that simultaneously actuates your 2-way or 3-way valves to prevent accidental
- emissions or unwanted purge gas into your process ...incorporates Swagelok 40-Series, third-party certified Low-E valves
- **Standard Liquid Tank Sampler** • Employs a cost-effective, non-pressure-