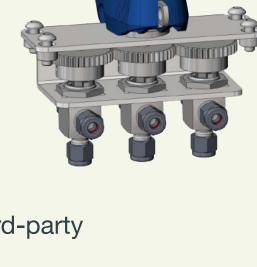

#### just one valve handle to actuate to perform a full sampling cycle

- ...features an error-proof design that simultaneously actuates your 2-way or 3-way valves to prevent accidental
- emissions or unwanted purge gas into your process ...incorporates Swagelok 40-Series, third-party certified Low-E valves
- **Standard Liquid Tank Sampler** • Employs a cost-effective, non-pressure-