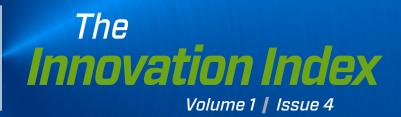

# Jan...

...reduce Fluid System installation, maintenance, and inventory costs - while operating at pressures up to 6,000 psig!

> Introducing the Swagelok<sup>®</sup> GB Series General-Purpose, Bi-Directional, Full-Flow Ball Valve

 Ideal for your most challenging **Chemical & Refining applications:** Sour Gas Service, Process and

**Instrumentation Isolation, Air Distribution Manifolds, High-Flow Liquid and Gas...** 

- Available in corrosion-resistant materials: 316/316L, Alloy 2507, 6-Moly, Alloy 625, Alloy 825, and Alloy C-276
- Standardized design
- Easily and highly configurable
- 1/2" or 7/8" bore sizes and available with a wide variety of flow rates, alloy materials, and end connections ranging from 3/8" to 1"
- Safety features include our proven Stem Seal design and mechanically locked End Screws
- Special Body Bolt Pattern enables local economical installation of a lockout handle, panel mount, or pneumatic actuator
- No O-Rings so no compatibility concerns with many hydrocarbons, solvents, or strong acids