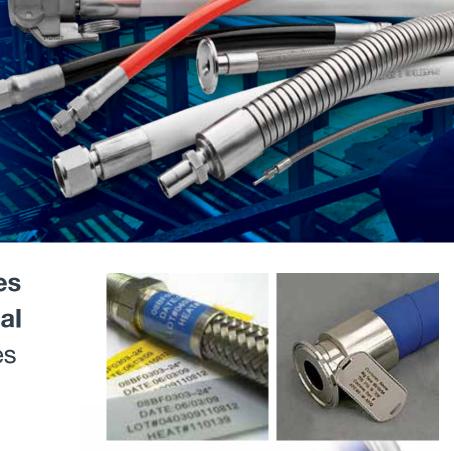

## Products, the unparalleled Application Expertise, and the proven after-

your safety, productivity, efficiency, and profitability - no matter how severe your fluid-system challenge! 24 different leak-tight Styles 5 standard and 3 additional optional **Testing** procedures • 5 unique Hose Cores: All-Metal, Fluoropolymer, Polyethylene, Nylon, Rubber

sale Technical Support

to help significantly boost

We deliver the premier-quality

Metal Flexible, PFA, Vinyl Working Pressures up to 6,000 psi

Temperature Ranges from

3 Flexible Tubing selections:

-325° F to 1,000° F Sizes 1/8" to 2"

Stainless Steel, Fiber Braid...

Standard and Custom Lengths

- 11 Fractional and Metric End **Connections** 6 Cover and 4 Tag options
- For your most Corrosive environments where permeation is undesirable, try our **AH Series All-Metal Hose:**