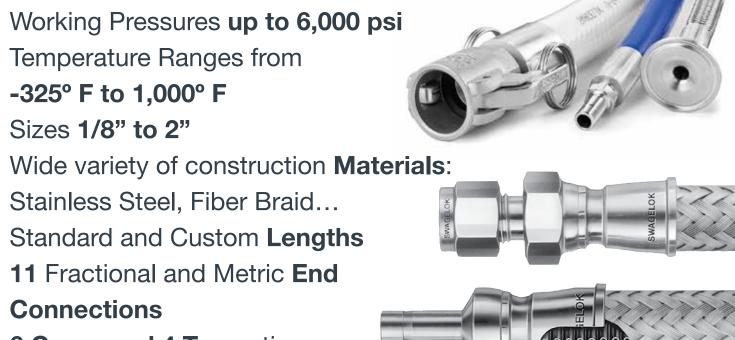

sale Technical Support

to help significantly boost

We deliver the premier-quality

Metal Flexible, PFA, Vinyl Working Pressures up to 6,000 psi

Temperature Ranges from

3 Flexible Tubing selections:

-325° F to 1,000° F Sizes 1/8" to 2"

Stainless Steel, Fiber Braid...

Standard and Custom Lengths

- 11 Fractional and Metric End **Connections** 6 Cover and 4 Tag options
- For your most Corrosive environments where permeation is undesirable, try our **AH Series All-Metal Hose:**