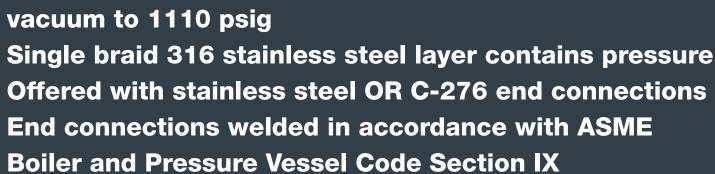

Stainless Steel, Fiber Braid...

Standard and Custom Lengths

- 11 Fractional and Metric End **Connections** 6 Cover and 4 Tag options
- For your most Corrosive environments where permeation is undesirable, try our **AH Series All-Metal Hose:**

Alloy C-276 annular convoluted core

vacuum to 1110 psig

Can be custom assembled

316L SS braid

weld

end connect

Available in 1/2" through 2" sizes, in work pressures

- 316 SS weld collar Plus,