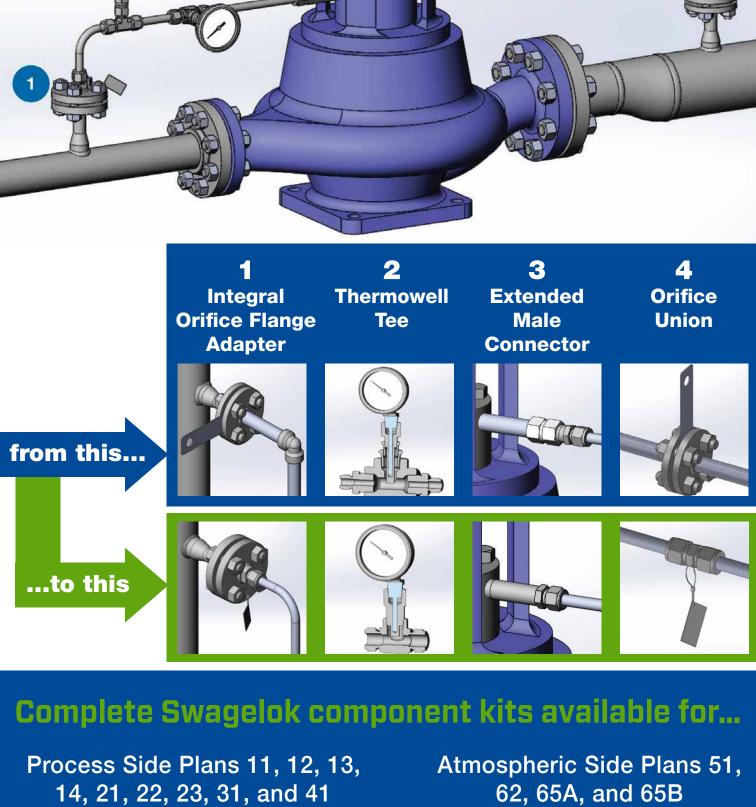

# Seal Support API 682 Plan Kits, which come packaged for easy field installation, incorporate bent stainless steel tubing and 2" and

Swagelok<sup>®</sup> Mechanical

under genuine Swagelok components to replace traditional threaded and/or welded pipe connections to deliver ultimate reliability and performance with: Far fewer potential leak points